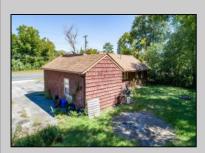

## **COMMENTS**

Don't miss this great investment opportunity! The property is approximately 7 acres, with 484 feet of highway frontage on the White Horse Pike. (zoned HC2) Existing on the property is a two bedroom one bath home with a nice size attached garage. This house does have city water, sewer and natural gas. On the property, approximately 210 feet from the home, is a large 53\' x 16' pull-through garage which has great commercial potential. The garage has its own separate electrical service. The property is being sold in AS-IS condition and is priced to sell. Book an appointment today! Egg Harbor City mailing address.