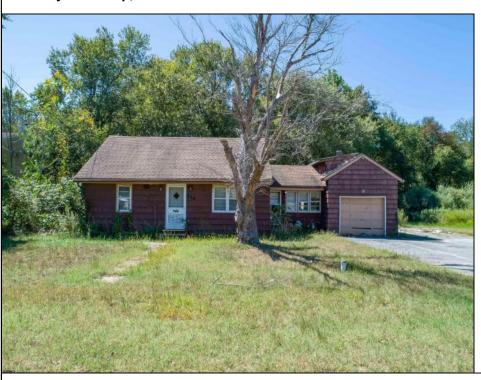

## COMMENTS

Don't miss this great investment opportunity! The property is approximately 7 acres, with 484 feet of highway frontage on the White Horse Pike. (zoned HC2) Existing on the property is a two bedroom one bath home with a nice size attached garage. This house does have city water, sewer and natural gas. On the property, approximately 210 feet from the home, is a large 53\' x 16' pull-through garage which has great commercial potential. The garage has its own separate electrical service. The property is being sold in AS-IS condition and is priced to sell. Book an appointment today! Egg Harbor City mailing address.