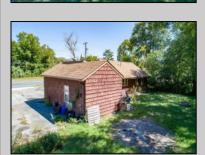

## COMMENTS

Don't miss this great investment opportunity! The property is approximately 7 acres, with 484 feet of highway frontage on the White Horse Pike. (zoned HC2) Existing on the property is a two bedroom one bath home with a nice size attached garage. This house does have city water, sewer and natural gas. On the property, approximately 210 feet from the home, is a large 53\' x 16' pull-through garage which has great commercial potential. The garage has its own separate electrical service. The property is being sold in AS-IS condition and is priced to sell. Book an appointment today! Egg Harbor City mailing address.