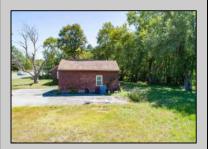

## COMMENTS

Don't miss this great investment opportunity! The property is approximately 7 acres, with 484 feet of highway frontage on the White Horse Pike. (zoned HC2) Existing on the property is a two bedroom one bath home with a nice size attached garage. This house does have city water, sewer and natural gas. On the property, approximately 210 feet from the home, is a large 53\' x 16' pull-through garage which has great commercial potential. The garage has its own separate electrical service. The property is being sold in AS-IS condition and is priced to sell. Book an appointment today! Egg Harbor City mailing address.