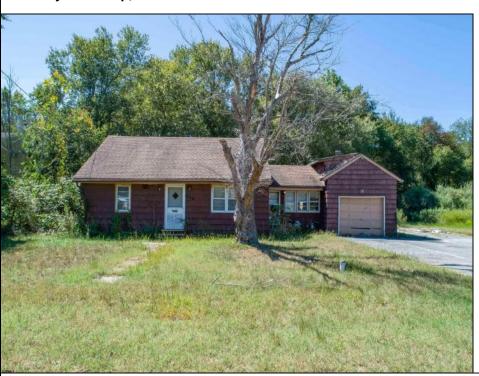

## **COMMENTS**

Don't miss this great investment opportunity! The property is approximately 7 acres, with 484 feet of highway frontage on the White Horse Pike. (zoned HC2) Existing on the property is a two bedroom one bath home with a nice size attached garage. This house does have city water, sewer and natural gas. On the property, approximately 210 feet from the home, is a large 53\' x 16' pull-through garage which has great commercial potential. The garage has its own separate electrical service. The property is being sold in AS-IS condition and is priced to sell. Book an appointment today. Egg Harbor City mailing address.