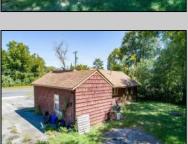

## **COMMENTS**

Don't miss this great investment opportunity! The property is approximately 7 acres, with 484 feet of highway frontage on the White Horse Pike. (zoned HC2) Existing on the property is a two bedroom one bath home with a nice size attached garage. This house does have city water, sewer and natural gas. On the property, approximately 210 feet from the home, is a large 53\' x 16' pull-through garage which has great commercial potential. The garage has its own separate electrical service. The property is being sold in AS-IS condition and is priced to sell. Book an appointment today. Egg Harbor City mailing address.