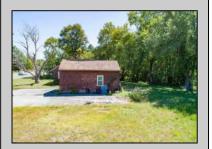

## **COMMENTS**

Don't miss this great investment opportunity! The property is approximately 7 acres, with 484 feet of highway frontage on the White Horse Pike. (zoned HC2) Existing on the property is a two bedroom one bath home with a nice size attached garage. This house does have city water, sewer and natural gas. On the property, approximately 210 feet from the home, is a large 53\' x 16' pull-through garage which has great commercial potential. The garage has its own separate electrical service. The property is being sold in AS-IS condition and is priced to sell. Book an appointment today. Egg Harbor City mailing address.