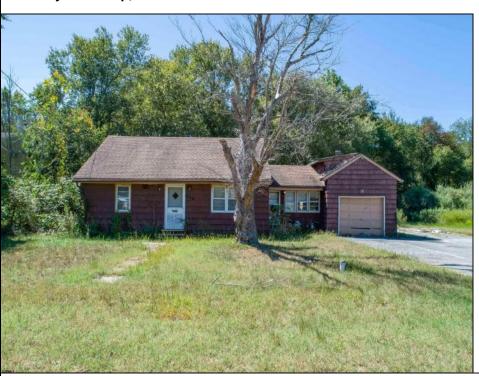

## **COMMENTS**

Don't miss this great investment opportunity! The property is approximately 7 acres, with 484 feet of highway frontage on the White Horse Pike. (zoned HC2) Existing on the property is a two bedroom one bath home with a nice size attached garage. This house does have city water, sewer and natural gas. On the property, approximately 210 feet from the home, is a large 53\' x 16' pull-through garage which has great commercial potential. The garage has its own separate electrical service. The property is being sold in AS-IS condition and is priced to sell. Book an appointment today! Egg Harbor City mailing address.