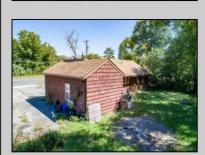

## **COMMENTS**

Don't miss this great investment opportunity! The property is approximately 7 acres, with 484 feet of highway frontage on the White Horse Pike. (zoned HC2) Existing on the property is a two bedroom one bath home with a nice size attached garage. This house does have city water, sewer and natural gas. On the property, approximately 210 feet from the home, is a large 53\' x 16' pull-through garage which has great commercial potential. The garage has its own separate electrical service. The property is being sold in AS-IS condition and is priced to sell. Book an appointment today! Egg Harbor City mailing address.