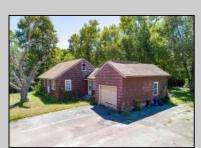

## **COMMENTS**

Don't miss this great investment opportunity! The property is approximately 7 acres, with 484 feet of highway frontage on the White Horse Pike. (zoned HC2) Existing on the property is a two bedroom one bath home with a nice size attached garage. This house does have city water, sewer and natural gas. On the property, approximately 210 feet from the home, is a large 53\' x 16' pull-through garage which has great commercial potential. The garage has its own separate electrical service. The property is being sold in AS-IS condition and is priced to sell. Book an appointment today! Egg Harbor City mailing address.