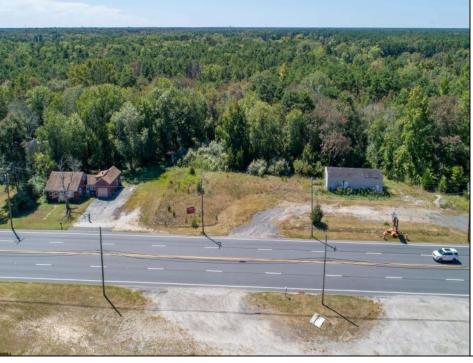

## **COMMENTS**

Don't miss this great investment opportunity! The property is approximately 7 acres, with 484 feet of highway frontage on the White Horse Pike. (zoned HC2) Existing on the property is a two bedroom one bath home with a nice size attached garage. This house does have city water, sewer and natural gas. On the property, approximately 210 feet from the home, is a large 53\' x 16' pull-through garage which has great commercial potential. The garage has its own separate electrical service. The property is being sold in AS-IS condition and is priced to sell. Book an appointment today! Egg Harbor City mailing address.