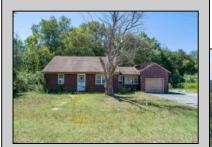

## **COMMENTS**

Don't miss this great investment opportunity! The property is approximately 7 acres, with 484 feet of highway frontage on the White Horse Pike. (zoned HC2) Existing on the property is a two bedroom one bath home with a nice size attached garage. This house does have city water, sewer and natural gas. On the property, approximately 210 feet from the home, is a large 53\' x 16' pull-through garage which has great commercial potential. The garage has its own separate electrical service. The property is being sold in AS-IS condition and is priced to sell. Book an appointment today! Egg Harbor City mailing address.