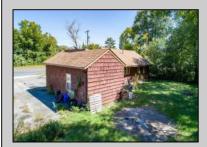

## **COMMENTS**

Don't miss this great investment opportunity! The property is approximately 7 acres, with 484 feet of highway frontage on the White Horse Pike. (zoned HC2) Existing on the property is a two bedroom one bath home with a nice size attached garage. This house does have city water, sewer and natural gas. On the property, approximately 210 feet from the home, is a large 53\' x 16' pull-through garage which has great commercial potential. The garage has its own separate electrical service. The property is being sold in AS-IS condition and is priced to sell. Book an appointment today! Egg Harbor City mailing address.