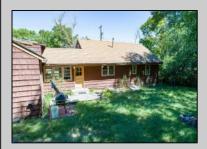

## **COMMENTS**

Don't miss this great investment opportunity! The property is approximately 7 acres, with 484 feet of highway frontage on the White Horse Pike. (zoned HC2) Existing on the property is a two bedroom one bath home with a nice size attached garage. This house does have city water, sewer and natural gas. On the property, approximately 210 feet from the home, is a large 53\' x 16' pull-through garage which has great commercial potential. The garage has its own separate electrical service. The property is being sold in AS-IS condition and is priced to sell. Book an appointment today! Egg Harbor City mailing address.