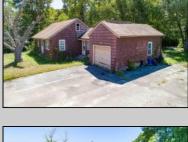

## **COMMENTS**

Don't miss this great investment opportunity! The property is approximately 7 acres, with 484 feet of highway frontage on the White Horse Pike. (zoned HC2) Existing on the property is a two bedroom one bath home with a nice size attached garage. This house does have city water, sewer and natural gas. On the property, approximately 210 feet from the home, is a large 53\' x 16' pull-through garage which has great commercial potential. The garage has its own separate electrical service. The property is being sold in AS-IS condition and is priced to sell. Book an appointment today! Egg Harbor City mailing address.