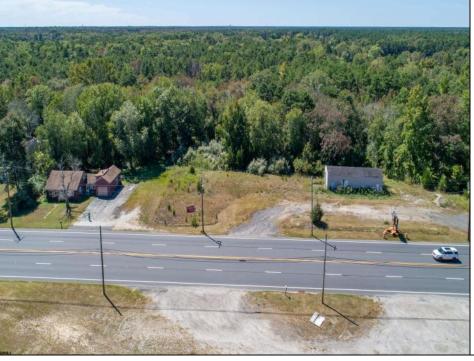

## **COMMENTS**

Don't miss this great investment opportunity! The property is approximately 7 acres, with 484 feet of highway frontage on the White Horse Pike. (zoned HC2) Existing on the property is a two bedroom one bath home with a nice size attached garage. This house does have city water, sewer and natural gas. On the property, approximately 210 feet from the home, is a large 53\' x 16' pull-through garage which has great commercial potential. The garage has its own separate electrical service. The property is being sold in AS-IS condition and is priced to sell. Book an appointment today! Egg Harbor City mailing address.