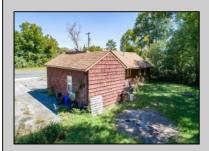

## **COMMENTS**

Don't miss this great investment opportunity! The property is approximately 7 acres, with 484 feet of highway frontage on the White Horse Pike. (zoned HC2) Existing on the property is a two bedroom one bath home with a nice size attached garage. This house does have city water, sewer and natural gas. On the property, approximately 210 feet from the home, is a large 53\' x 16' pull-through garage which has great commercial potential. The garage has its own separate electrical service. The property is being sold in AS-IS condition and is priced to sell. Book an appointment today! Egg Harbor City mailing address.