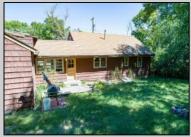

## **COMMENTS**

Don't miss this great investment opportunity! The property is approximately 7 acres, with 484 feet of highway frontage on the White Horse Pike. (zoned HC2) Existing on the property is a two bedroom one bath home with a nice size attached garage. This house does have city water, sewer and natural gas. On the property, approximately 210 feet from the home, is a large 53\' x 16' pull-through garage which has great commercial potential. The garage has its own separate electrical service. The property is being sold in AS-IS condition and is priced to sell. Book an appointment today! Egg Harbor City mailing address.