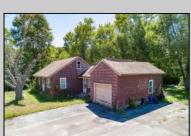

## **COMMENTS**

Don't miss this great investment opportunity! The property is approximately 7 acres, with 484 feet of highway frontage on the White Horse Pike. (zoned HC2) Existing on the property is a two bedroom one bath home with a nice size attached garage. This house does have city water, sewer and natural gas. On the property, approximately 210 feet from the home, is a large 53\' x 16' pull-through garage which has great commercial potential. The garage has its own separate electrical service. The property is being sold in AS-IS condition and is priced to sell. Book an appointment today! Egg Harbor City mailing address.