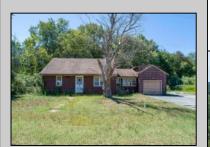

## **COMMENTS**

Don't miss this great investment opportunity! The property is approximately 7 acres, with 484 feet of highway frontage on the White Horse Pike. (zoned HC2) Existing on the property is a two bedroom one bath home with a nice size attached garage. This house does have city water, sewer and natural gas. On the property, approximately 210 feet from the home, is a large 53\' x 16' pull-through garage which has great commercial potential. The garage has its own separate electrical service. The property is being sold in AS-IS condition and is priced to sell. Book an appointment today! Egg Harbor City mailing address.