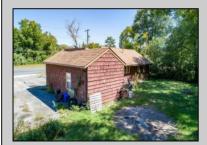

## **COMMENTS**

Don't miss this great investment opportunity! The property is approximately 7 acres, with 484 feet of highway frontage on the White Horse Pike. (zoned HC2) Existing on the property is a two bedroom one bath home with a nice size attached garage. This house does have city water, sewer and natural gas. On the property, approximately 210 feet from the home, is a large 53\' x 16' pull-through garage which has great commercial potential. The garage has its own separate electrical service. The property is being sold in AS-IS condition and is priced to sell. Book an appointment today!