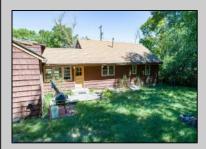

## **COMMENTS**

Don't miss this great investment opportunity! The property is approximately 7 acres, with 484 feet of highway frontage on the White Horse Pike. (zoned HC2) Existing on the property is a two bedroom one bath home with a nice size attached garage. This house does have city water, sewer and natural gas. On the property, approximately 210 feet from the home, is a large 53\' x 16' pull-through garage which has great commercial potential. The garage has its own separate electrical service. The property is being sold in AS-IS condition and is priced to sell. Book an appointment today!