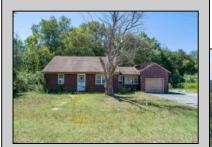

## **COMMENTS**

Don't miss this great investment opportunity! The property is approximately 7 acres, with 484 feet of highway frontage on the White Horse Pike. (zoned HC2) Existing on the property is a two bedroom one bath home with a nice size attached garage. This house does have city water, sewer and natural gas. On the property, approximately 210 feet from the home, is a large 53\' x 16' pull-through garage which has great commercial potential. The garage has its own separate electrical service. The property is being sold in AS-IS condition and is priced to sell. Book an appointment today!