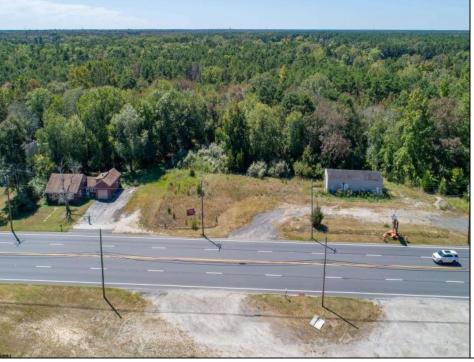

## **COMMENTS**

Don't miss this great investment opportunity! The property is approximately 7 acres, with 484 feet of highway frontage on the White Horse Pike. (zoned HC2) Existing on the property is a two bedroom one bath home with a nice size attached garage. This house does have city water, sewer and natural gas. On the property, approximately 210 feet from the home, is a large 53\' x 16' pull-through garage which has great commercial potential. The garage has its own separate electrical service. The property is being sold in AS-IS condition and is priced to sell. Book an appointment today!