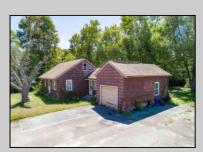

## **COMMENTS**

Don't miss this great investment opportunity! The property is approximately 7 acres, with 484 feet of highway frontage on the White Horse Pike. (zoned HC2) Existing on the property is a two bedroom one bath home with a nice size attached garage. This house does have city water, sewer and natural gas. On the property, approximately 210 feet from the home, is a large 53\' x 16' pull-through garage which has great commercial potential. The garage has its own separate electrical service. The property is being sold in AS-IS condition and is priced to sell. Book an appointment today!