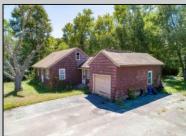

## COMMENTS

Don't miss this great investment opportunity! The property is approximately 7 acres, with 484 feet of highway frontage on the White Horse Pike. (zoned HC2) Existing on the property is a two bedroom one bath home with a nice size attached garage. This house does have city water, sewer and natural gas. On the property, approximately 210 feet from the home, is a large 53\' x 16' pull-through garage which has great commercial potential. The garage has its own separate electrical service. The property is being sold in AS-IS condition and is priced to sell. Book an appointment today!