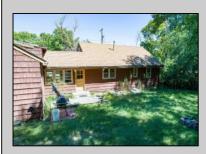

## COMMENTS

Don't miss this great investment opportunity! The property is approximately 7 acres, with 484 feet of highway frontage on the White Horse Pike. (zoned HC2) Existing on the property is a two bedroom one bath home with a nice size attached garage. This house does have city water, sewer and natural gas. On the property, approximately 210 feet from the home, is a large 53\' x 16' pull-through garage which has great commercial potential. The garage has its own separate electrical service. The property is being sold in AS-IS condition and is priced to sell. Book an appointment today!