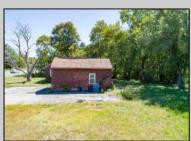

## COMMENTS

Don't miss this great investment opportunity! The property is approximately 7 acres, with 484 feet of highway frontage on the White Horse Pike. (zoned HC2) Existing on the property is a two bedroom one bath home with a nice size attached garage. This house does have city water, sewer and natural gas. On the property, approximately 210 feet from the home, is a large 53\' x 16' pull-through garage which has great commercial potential. The garage has its own separate electrical service. The property is being sold in AS-IS condition and is priced to sell. Book an appointment today!