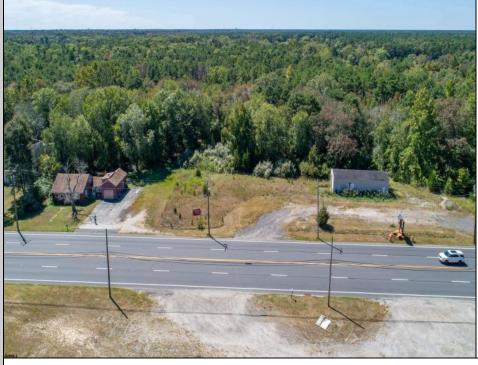

## COMMENTS

Don't miss this great investment opportunity! The property is approximately 7 acres, with 484 feet of highway frontage on the White Horse Pike. (zoned HC2) Existing on the property is a two bedroom one bath home with a nice size attached garage. This house does have city water, sewer and natural gas. On the property, approximately 210 feet from the home, is a large 53\' x 16' pull-through garage which has great commercial potential. The garage has its own separate electrical service. The property is being sold in AS-IS condition and is priced to sell. Book an appointment today!