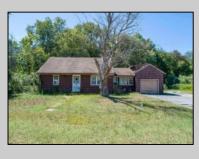

## COMMENTS

Don't miss this great investment opportunity! The property is approximately 7 acres, with 484 feet of highway frontage on the White Horse Pike. (zoned HC2) Existing on the property is a two bedroom one bath home with a nice size attached garage. This house does have city water, sewer and natural gas. On the property, approximately 210 feet from the home, is a large 53\' x 16' pull-through garage which has great commercial potential. The garage has its own separate electrical service. The property is being sold in AS-IS condition and is priced to sell. Book an appointment today!