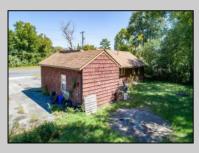

## COMMENTS

Don't miss this great investment opportunity! The property is approximately 7 acres, with 484 feet of highway frontage on the White Horse Pike. (zoned HC2) Existing on the property is a two bedroom one bath home with a nice size attached garage. This house does have city water, sewer and natural gas. On the property, approximately 210 feet from the home, is a large 53\' x 16' pull-through garage which has great commercial potential. The garage has its own separate electrical service. The property is being sold in AS-IS condition and is priced to sell. Book an appointment today!