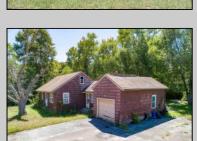

## **COMMENTS**

Don't miss this great investment opportunity! The property is approximately 7 acres, with 484 feet of highway frontage on the White Horse Pike. (zoned HC2) Existing on the property is a two bedroom one bath home with a nice size attached garage. This house does have city water, sewer and natural gas. On the property, approximately 210 feet from the home, is a large 53\' x 16' pull-through garage which has great commercial potential. The garage has its own separate electrical service. The property is being sold in AS-IS condition and is priced to sell. Book an appointment today! Egg Harbor City mailing address.