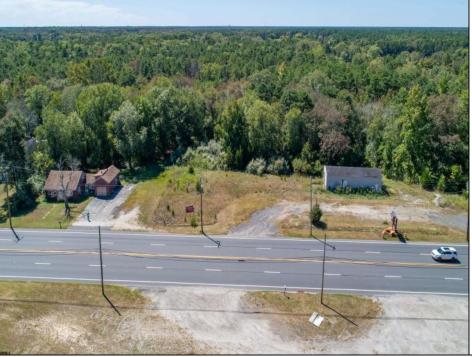

## **COMMENTS**

Don't miss this great investment opportunity! The property is approximately 7 acres, with 484 feet of highway frontage on the White Horse Pike. (zoned HC2) Existing on the property is a two bedroom one bath home with a nice size attached garage. This house does have city water, sewer and natural gas. On the property, approximately 210 feet from the home, is a large 53\' x 16' pull-through garage which has great commercial potential. The garage has its own separate electrical service. The property is being sold in AS-IS condition and is priced to sell. Book an appointment today! Egg Harbor City mailing address.