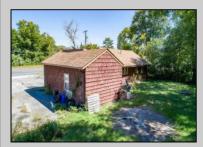

## **COMMENTS**

Don't miss this great investment opportunity! The property is approximately 7 acres, with 484 feet of highway frontage on the White Horse Pike. (zoned HC2) Existing on the property is a two bedroom one bath home with a nice size attached garage. This house does have city water, sewer and natural gas. On the property, approximately 210 feet from the home, is a large 53\' x 16' pull-through garage which has great commercial potential. The garage has its own separate electrical service. The property is being sold in AS-IS condition and is priced to sell. Book an appointment today! Egg Harbor City mailing address.