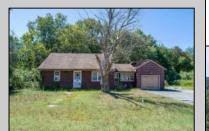

## **COMMENTS**

Don't miss this great investment opportunity! The property is approximately 7 acres, with 484 feet of highway frontage on the White Horse Pike. (zoned HC2) Existing on the property is a two bedroom one bath home with a nice size attached garage. This house does have city water, sewer and natural gas. On the property, approximately 210 feet from the home, is a large 53\' x 16' pull-through garage which has great commercial potential. The garage has its own separate electrical service. The property is being sold in AS-IS condition and is priced to sell. Book an appointment today! Egg Harbor City mailing address.