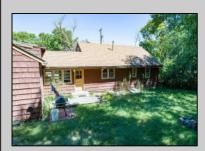

## **COMMENTS**

Don't miss this great investment opportunity! The property is approximately 7 acres, with 484 feet of highway frontage on the White Horse Pike. (zoned HC2) Existing on the property is a two bedroom one bath home with a nice size attached garage. This house does have city water, sewer and natural gas. On the property, approximately 210 feet from the home, is a large 53\' x 16' pull-through garage which has great commercial potential. The garage has its own separate electrical service. The property is being sold in AS-IS condition and is priced to sell. Book an appointment today!