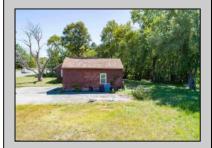

## **COMMENTS**

Don't miss this great investment opportunity! The property is approximately 7 acres, with 484 feet of highway frontage on the White Horse Pike. (zoned HC2) Existing on the property is a two bedroom one bath home with a nice size attached garage. This house does have city water, sewer and natural gas. On the property, approximately 210 feet from the home, is a large 53\' x 16' pull-through garage which has great commercial potential. The garage has its own separate electrical service. The property is being sold in AS-IS condition and is priced to sell. Book an appointment today!