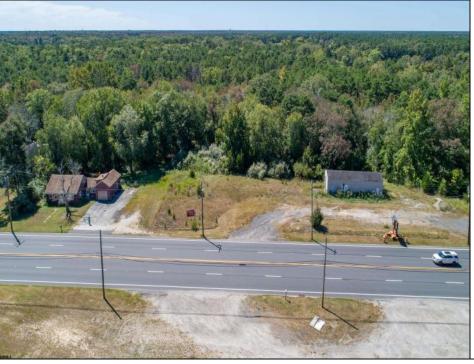

## **COMMENTS**

Don't miss this great investment opportunity! The property is approximately 7 acres, with 484 feet of highway frontage on the White Horse Pike. (zoned HC2) Existing on the property is a two bedroom one bath home with a nice size attached garage. This house does have city water, sewer and natural gas. On the property, approximately 210 feet from the home, is a large 53\' x 16' pull-through garage which has great commercial potential. The garage has its own separate electrical service. The property is being sold in AS-IS condition and is priced to sell. Book an appointment today!