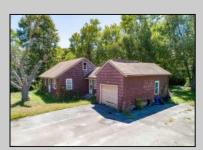

## **COMMENTS**

Don't miss this great investment opportunity! The property is approximately 7 acres, with 484 feet of highway frontage on the White Horse Pike. (zoned HC2) Existing on the property is a two bedroom one bath home with a nice size attached garage. This house does have city water, sewer and natural gas. On the property, approximately 210 feet from the home, is a large 53\' x 16' pull-through garage which has great commercial potential. The garage has its own separate electrical service. The property is being sold in AS-IS condition and is priced to sell. Book an appointment today!