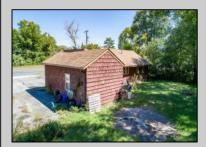

## **COMMENTS**

Don't miss this great investment opportunity! The property is approximately 7 acres, with 484 feet of highway frontage on the White Horse Pike. (zoned HC2) Existing on the property is a two bedroom one bath home with a nice size attached garage. This house does have city water, sewer and natural gas. On the property, approximately 210 feet from the home, is a large 53\' x 16' pull-through garage which has great commercial potential. The garage has its own separate electrical service. The property is being sold in AS-IS condition and is priced to sell. Book an appointment today!