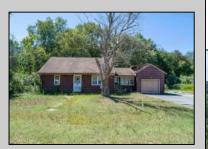

## **COMMENTS**

Don't miss this great investment opportunity! The property is approximately 7 acres, with 484 feet of highway frontage on the White Horse Pike. (zoned HC2) Existing on the property is a two bedroom one bath home with a nice size attached garage. This house does have city water, sewer and natural gas. On the property, approximately 210 feet from the home, is a large 53\' x 16' pull-through garage which has great commercial potential. The garage has its own separate electrical service. The property is being sold in AS-IS condition and is priced to sell. Book an appointment today!