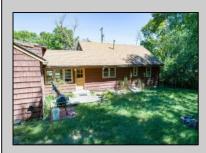

## COMMENTS

Don't miss this great investment opportunity! The property is approximately 7 acres, with 484 feet of highway frontage on the White Horse Pike. (zoned HC2) Existing on the property is a two bedroom one bath home with a nice size attached garage. This house does have city water, sewer and natural gas. On the property, approximately 210 feet from the home, is a large 53\' x 16' pull-through garage which has great commercial potential. The garage has its own separate electrical service. The property is being sold in AS-IS condition and is priced to sell. Book an appointment today! Egg Harbor City mailing address.