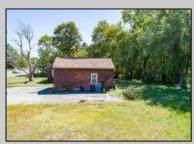

## COMMENTS

Don't miss this great investment opportunity! The property is approximately 7 acres, with 484 feet of highway frontage on the White Horse Pike. (zoned HC2) Existing on the property is a two bedroom one bath home with a nice size attached garage. This house does have city water, sewer and natural gas. On the property, approximately 210 feet from the home, is a large 53\' x 16' pull-through garage which has great commercial potential. The garage has its own separate electrical service. The property is being sold in AS-IS condition and is priced to sell. Book an appointment today! Egg Harbor City mailing address.