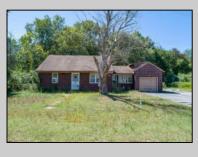

## COMMENTS

Don't miss this great investment opportunity! The property is approximately 7 acres, with 484 feet of highway frontage on the White Horse Pike. (zoned HC2) Existing on the property is a two bedroom one bath home with a nice size attached garage. This house does have city water, sewer and natural gas. On the property, approximately 210 feet from the home, is a large 53\' x 16' pull-through garage which has great commercial potential. The garage has its own separate electrical service. The property is being sold in AS-IS condition and is priced to sell. Book an appointment today! Egg Harbor City mailing address.