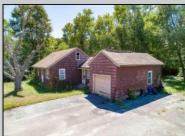

## COMMENTS

Don't miss this great investment opportunity! The property is approximately 7 acres, with 484 feet of highway frontage on the White Horse Pike. (zoned HC2) Existing on the property is a two bedroom one bath home with a nice size attached garage. This house does have city water, sewer and natural gas. On the property, approximately 210 feet from the home, is a large 53\' x 16' pull-through garage which has great commercial potential. The garage has its own separate electrical service. The property is being sold in AS-IS condition and is priced to sell. Book an appointment today! Egg Harbor City mailing address.