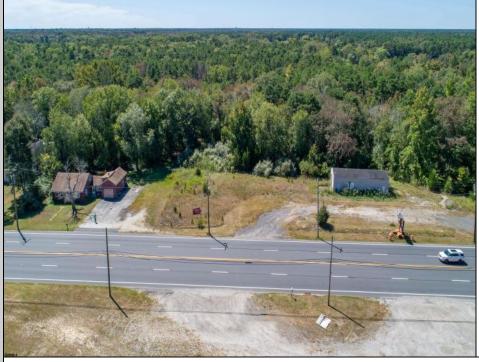

## COMMENTS

Don't miss this great investment opportunity! The property is approximately 7 acres, with 484 feet of highway frontage on the White Horse Pike. (zoned HC2) Existing on the property is a two bedroom one bath home with a nice size attached garage. This house does have city water, sewer and natural gas. On the property, approximately 210 feet from the home, is a large 53\' x 16' pull-through garage which has great commercial potential. The garage has its own separate electrical service. The property is being sold in AS-IS condition and is priced to sell. Book an appointment today! Egg Harbor City mailing address.