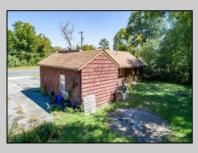

## COMMENTS

Don't miss this great investment opportunity! The property is approximately 7 acres, with 484 feet of highway frontage on the White Horse Pike. (zoned HC2) Existing on the property is a two bedroom one bath home with a nice size attached garage. This house does have city water, sewer and natural gas. On the property, approximately 210 feet from the home, is a large 53\' x 16' pull-through garage which has great commercial potential. The garage has its own separate electrical service. The property is being sold in AS-IS condition and is priced to sell. Book an appointment today! Egg Harbor City mailing address.