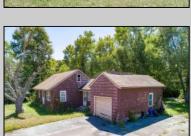

## **COMMENTS**

Don't miss this great investment opportunity! The property is approximately 7 acres, with 484 feet of highway frontage on the White Horse Pike. (zoned HC2) Existing on the property is a two bedroom one bath home with a nice size attached garage. This house does have city water, sewer and natural gas. On the property, approximately 210 feet from the home, is a large 53\' x 16' pull-through garage which has great commercial potential. The garage has its own separate electrical service. The property is being sold in AS-IS condition and is priced to sell. Book an appointment today! Egg Harbor City mailing address.