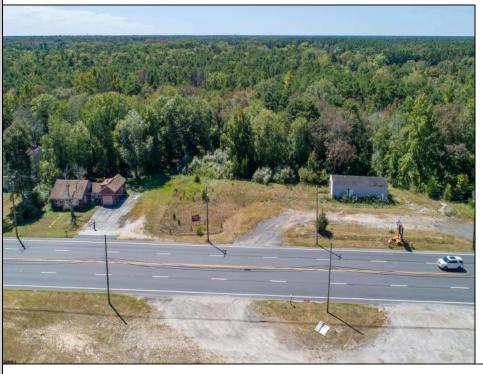

## **COMMENTS**

Don't miss this great investment opportunity! The property is approximately 7 acres, with 484 feet of highway frontage on the White Horse Pike. (zoned HC2) Existing on the property is a two bedroom one bath home with a nice size attached garage. This house does have city water, sewer and natural gas. On the property, approximately 210 feet from the home, is a large 53\' x 16' pull-through garage which has great commercial potential. The garage has its own separate electrical service. The property is being sold in AS-IS condition and is priced to sell. Book an appointment today! Egg Harbor City mailing address.