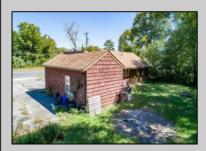

## **COMMENTS**

Don't miss this great investment opportunity! The property is approximately 7 acres, with 484 feet of highway frontage on the White Horse Pike. (zoned HC2) Existing on the property is a two bedroom one bath home with a nice size attached garage. This house does have city water, sewer and natural gas. On the property, approximately 210 feet from the home, is a large 53\' x 16' pull-through garage which has great commercial potential. The garage has its own separate electrical service. The property is being sold in AS-IS condition and is priced to sell. Book an appointment today! Egg Harbor City mailing address.