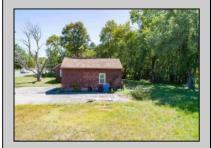

## **COMMENTS**

Don't miss this great investment opportunity! The property is approximately 7 acres, with 484 feet of highway frontage on the White Horse Pike. (zoned HC2) Existing on the property is a two bedroom one bath home with a nice size attached garage. This house does have city water, sewer and natural gas. On the property, approximately 210 feet from the home, is a large 53\' x 16' pull-through garage which has great commercial potential. The garage has its own separate electrical service. The property is being sold in AS-IS condition and is priced to sell. Book an appointment today! Egg Harbor City mailing address.