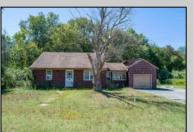

## **COMMENTS**

Don't miss this great investment opportunity! The property is approximately 7 acres, with 484 feet of highway frontage on the White Horse Pike. (zoned HC2) Existing on the property is a two bedroom one bath home with a nice size attached garage. This house does have city water, sewer and natural gas. On the property, approximately 210 feet from the home, is a large 53\' x 16' pull-through garage which has great commercial potential. The garage has its own separate electrical service. The property is being sold in AS-IS condition and is priced to sell. Book an appointment today! Egg Harbor City mailing address.