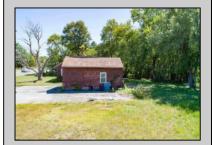

## **COMMENTS**

Don't miss this great investment opportunity! The property is approximately 7 acres, with 484 feet of highway frontage on the White Horse Pike. (zoned HC2) Existing on the property is a two bedroom one bath home with a nice size attached garage. This house does have city water, sewer and natural gas. On the property, approximately 210 feet from the home, is a large 53\' x 16' pull-through garage which has great commercial potential. The garage has its own separate electrical service. The property is being sold in AS-IS condition and is priced to sell. Book an appointment today!