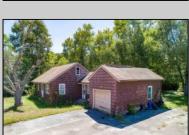

## **COMMENTS**

Don't miss this great investment opportunity! The property is approximately 7 acres, with 484 feet of highway frontage on the White Horse Pike. (zoned HC2) Existing on the property is a two bedroom one bath home with a nice size attached garage. This house does have city water, sewer and natural gas. On the property, approximately 210 feet from the home, is a large 53\' x 16' pull-through garage which has great commercial potential. The garage has its own separate electrical service. The property is being sold in AS-IS condition and is priced to sell. Book an appointment today!