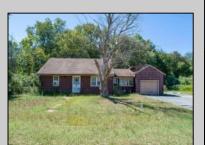

## **COMMENTS**

Don't miss this great investment opportunity! The property is approximately 7 acres, with 484 feet of highway frontage on the White Horse Pike. (zoned HC2) Existing on the property is a two bedroom one bath home with a nice size attached garage. This house does have city water, sewer and natural gas. On the property, approximately 210 feet from the home, is a large 53\' x 16' pull-through garage which has great commercial potential. The garage has its own separate electrical service. The property is being sold in AS-IS condition and is priced to sell. Book an appointment today!