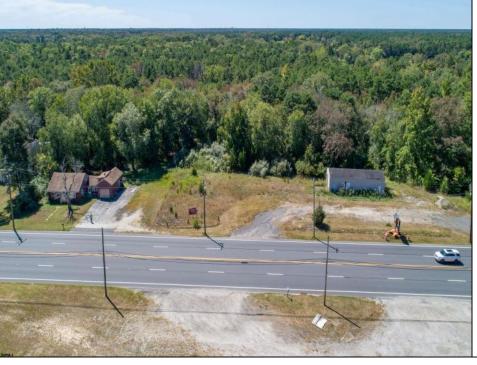

## **COMMENTS**

Don't miss this great investment opportunity! The property is approximately 7 acres, with 484 feet of highway frontage on the White Horse Pike. (zoned HC2) Existing on the property is a two bedroom one bath home with a nice size attached garage. This house does have city water, sewer and natural gas. On the property, approximately 210 feet from the home, is a large 53\' x 16' pull-through garage which has great commercial potential. The garage has its own separate electrical service. The property is being sold in AS-IS condition and is priced to sell. Book an appointment today!