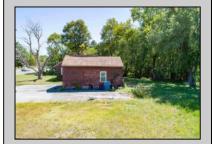

## **COMMENTS**

Don't miss this great investment opportunity! The property is approximately 7 acres, with 484 feet of highway frontage on the White Horse Pike. (zoned HC2) Existing on the property is a two bedroom one bath home with a nice size attached garage. This house does have city water, sewer and natural gas. On the property, approximately 210 feet from the home, is a large 53\' x 16' pull-through garage which has great commercial potential. The garage has its own separate electrical service. The property is being sold in AS-IS condition and is priced to sell. Book an appointment today!