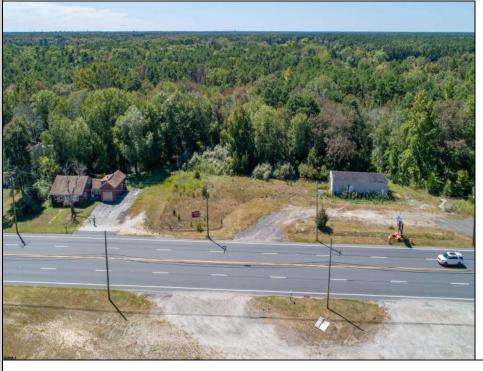

## **COMMENTS**

Don't miss this great investment opportunity! The property is approximately 7 acres, with 484 feet of highway frontage on the White Horse Pike. (zoned HC2) Existing on the property is a two bedroom one bath home with a nice size attached garage. This house does have city water, sewer and natural gas. On the property, approximately 210 feet from the home, is a large 53\' x 16' pull-through garage which has great commercial potential. The garage has its own separate electrical service. The property is being sold in AS-IS condition and is priced to sell. Book an appointment today!