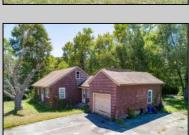

## **COMMENTS**

Don't miss this great investment opportunity! The property is approximately 7 acres, with 484 feet of highway frontage on the White Horse Pike. (zoned HC2) Existing on the property is a two bedroom one bath home with a nice size attached garage. This house does have city water, sewer and natural gas. On the property, approximately 210 feet from the home, is a large 53\' x 16' pull-through garage which has great commercial potential. The garage has its own separate electrical service. The property is being sold in AS-IS condition and is priced to sell. Book an appointment today!