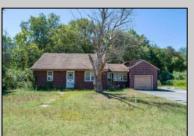

## **COMMENTS**

Don't miss this great investment opportunity! The property is approximately 7 acres, with 484 feet of highway frontage on the White Horse Pike. (zoned HC2) Existing on the property is a two bedroom one bath home with a nice size attached garage. This house does have city water, sewer and natural gas. On the property, approximately 210 feet from the home, is a large 53\' x 16' pull-through garage which has great commercial potential. The garage has its own separate electrical service. The property is being sold in AS-IS condition and is priced to sell. Book an appointment today!