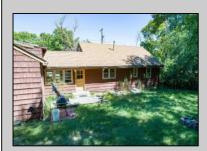

## **COMMENTS**

Don't miss this great investment opportunity! The property is approximately 7 acres, with 484 feet of highway frontage on the White Horse Pike. (zoned HC2) Existing on the property is a two bedroom one bath home with a nice size attached garage. This house does have city water, sewer and natural gas. On the property, approximately 210 feet from the home, is a large 53\' x 16' pull-through garage which has great commercial potential. The garage has its own separate electrical service. The property is being sold in AS-IS condition and is priced to sell. Book an appointment today!