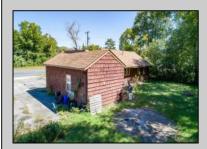

## **COMMENTS**

Don't miss this great investment opportunity! The property is approximately 7 acres, with 484 feet of highway frontage on the White Horse Pike. (zoned HC2) Existing on the property is a two bedroom one bath home with a nice size attached garage. This house does have city water, sewer and natural gas. On the property, approximately 210 feet from the home, is a large 53\' x 16' pull-through garage which has great commercial potential. The garage has its own separate electrical service. The property is being sold in AS-IS condition and is priced to sell. Book an appointment today!