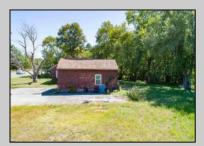

## COMMENTS

Don't miss this great investment opportunity! The property is approximately 7 acres, with 484 feet of highway frontage on the White Horse Pike. (zoned HC2) Existing on the property is a two bedroom one bath home with a nice size attached garage. This house does have city water, sewer and natural gas. On the property, approximately 210 feet from the home, is a large 53\' x 16' pull-through garage which has great commercial potential. The garage has its own separate electrical service. The property is being sold in AS-IS condition and is priced to sell. Book an appointment today!