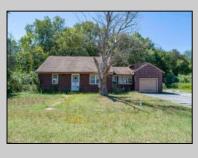

## COMMENTS

Don't miss this great investment opportunity! The property is approximately 7 acres, with 484 feet of highway frontage on the White Horse Pike. (zoned HC2) Existing on the property is a two bedroom one bath home with a nice size attached garage. This house does have city water, sewer and natural gas. On the property, approximately 210 feet from the home, is a large 53\' x 16' pull-through garage which has great commercial potential. The garage has its own separate electrical service. The property is being sold in AS-IS condition and is priced to sell. Book an appointment today!