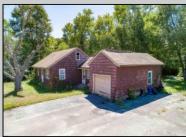

## COMMENTS

Don't miss this great investment opportunity! The property is approximately 7 acres, with 484 feet of highway frontage on the White Horse Pike. (zoned HC2) Existing on the property is a two bedroom one bath home with a nice size attached garage. This house does have city water, sewer and natural gas. On the property, approximately 210 feet from the home, is a large 53\' x 16' pull-through garage which has great commercial potential. The garage has its own separate electrical service. The property is being sold in AS-IS condition and is priced to sell. Book an appointment today!