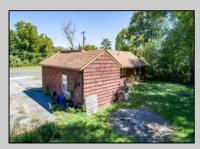

## COMMENTS

Don't miss this great investment opportunity! The property is approximately 7 acres, with 484 feet of highway frontage on the White Horse Pike. (zoned HC2) Existing on the property is a two bedroom one bath home with a nice size attached garage. This house does have city water, sewer and natural gas. On the property, approximately 210 feet from the home, is a large 53\' x 16' pull-through garage which has great commercial potential. The garage has its own separate electrical service. The property is being sold in AS-IS condition and is priced to sell. Book an appointment today!