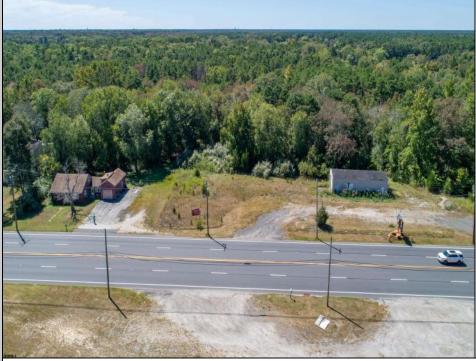

## COMMENTS

Don't miss this great investment opportunity! The property is approximately 7 acres, with 484 feet of highway frontage on the White Horse Pike. (zoned HC2) Existing on the property is a two bedroom one bath home with a nice size attached garage. This house does have city water, sewer and natural gas. On the property, approximately 210 feet from the home, is a large 53\' x 16' pull-through garage which has great commercial potential. The garage has its own separate electrical service. The property is being sold in AS-IS condition and is priced to sell. Book an appointment today!