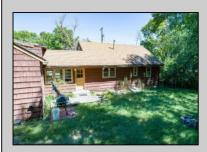

## COMMENTS

Don't miss this great investment opportunity! The property is approximately 7 acres, with 484 feet of highway frontage on the White Horse Pike. (zoned HC2) Existing on the property is a two bedroom one bath home with a nice size attached garage. This house does have city water, sewer and natural gas. On the property, approximately 210 feet from the home, is a large 53\' x 16' pull-through garage which has great commercial potential. The garage has its own separate electrical service. The property is being sold in AS-IS condition and is priced to sell. Book an appointment today!