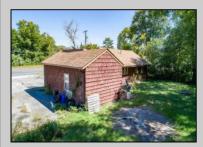

## **COMMENTS**

Don't miss this great investment opportunity! The property is approximately 7 acres, with 484 feet of highway frontage on the White Horse Pike. (zoned HC2) Existing on the property is a two bedroom one bath home with a nice size attached garage. This house does have city water, sewer and natural gas. On the property, approximately 210 feet from the home, is a large 53\' x 16' pull-through garage which has great commercial potential. The garage has its own separate electrical service. The property is being sold in AS-IS condition and is priced to sell. Book an appointment today!