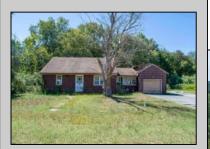

## **COMMENTS**

Don't miss this great investment opportunity! The property is approximately 7 acres, with 484 feet of highway frontage on the White Horse Pike. (zoned HC2) Existing on the property is a two bedroom one bath home with a nice size attached garage. This house does have city water, sewer and natural gas. On the property, approximately 210 feet from the home, is a large 53\' x 16' pull-through garage which has great commercial potential. The garage has its own separate electrical service. The property is being sold in AS-IS condition and is priced to sell. Book an appointment today!