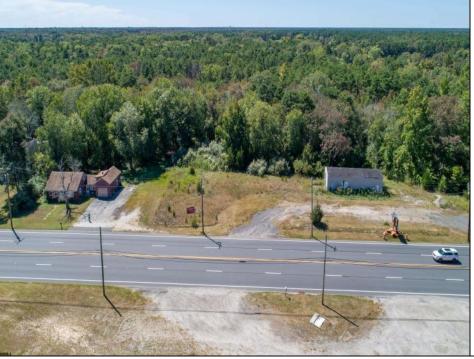

## **COMMENTS**

Don't miss this great investment opportunity! The property is approximately 7 acres, with 484 feet of highway frontage on the White Horse Pike. (zoned HC2) Existing on the property is a two bedroom one bath home with a nice size attached garage. This house does have city water, sewer and natural gas. On the property, approximately 210 feet from the home, is a large 53\' x 16' pull-through garage which has great commercial potential. The garage has its own separate electrical service. The property is being sold in AS-IS condition and is priced to sell. Book an appointment today!