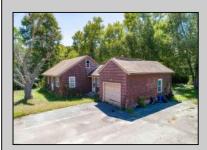

## **COMMENTS**

Don't miss this great investment opportunity! The property is approximately 7 acres, with 484 feet of highway frontage on the White Horse Pike. (zoned HC2) Existing on the property is a two bedroom one bath home with a nice size attached garage. This house does have city water, sewer and natural gas. On the property, approximately 210 feet from the home, is a large 53\' x 16' pull-through garage which has great commercial potential. The garage has its own separate electrical service. The property is being sold in AS-IS condition and is priced to sell. Book an appointment today!