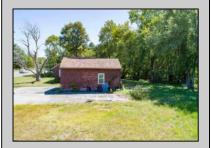

## **COMMENTS**

Don't miss this great investment opportunity! The property is approximately 7 acres, with 484 feet of highway frontage on the White Horse Pike. (zoned HC2) Existing on the property is a two bedroom one bath home with a nice size attached garage. This house does have city water, sewer and natural gas. On the property, approximately 210 feet from the home, is a large 53\' x 16' pull-through garage which has great commercial potential. The garage has its own separate electrical service. The property is being sold in AS-IS condition and is priced to sell. Book an appointment today!