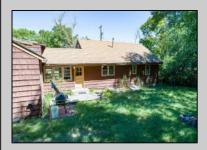

## **COMMENTS**

Don't miss this great investment opportunity! The property is approximately 7 acres, with 484 feet of highway frontage on the White Horse Pike. (zoned HC2) Existing on the property is a two bedroom one bath home with a nice size attached garage. This house does have city water, sewer and natural gas. On the property, approximately 210 feet from the home, is a large 53\' x 16' pull-through garage which has great commercial potential. The garage has its own separate electrical service. The property is being sold in AS-IS condition and is priced to sell. Book an appointment today!