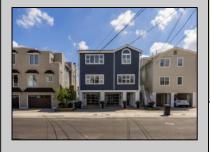

## **COMMENTS**

Oversized second floor BAYFRONT condo on Ocean City\'s widest lagoon! Featuring a full interior renovation with high end custom finishes throughout, including a massive kitchen center island with Quartz countertops, top of the line appliances, engineered hardwood flooring, wood burning fireplace, and more. Spacious open floor plan with cathedral ceilings, private deck off the living room overlooking the water, along with additional first floor deck and dock access. This unit contains over 1700 square ft of living space, a 12 x 12 storage room (potential to be converted to a 4th bedroom) attached garage, and a carport for additional parking. Also included is a 35 ft boat slip, 320 sq ft floating deck, and a large \"dumbwaiter\", perfect for transporting items between floors. Experience open bay views from every angle, and stunning sunsets off of your 1550 sq ft deck constructed of Brazilian Hardwood. This is one you do not want to miss. (first floor unit also available)