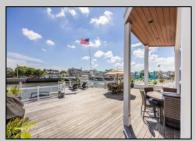

## **COMMENTS**

Oversized second floor BAYFRONT condo on Ocean City\'s widest lagoon! Featuring a full interior renovation with high end custom finishes throughout, including a massive kitchen center island with Quartz countertops, top of the line appliances, engineered hardwood flooring, wood burning fireplace, and more. Spacious open floor plan with cathedral ceilings, private deck off the living room overlooking the water, along with additional first floor deck and dock access. This unit contains over 1700 square ft of living space, a 12 x 12 storage room (potential to be converted to a 4th bedroom) attached garage, and a carport for additional parking. Also included is a 35 ft boat slip, 320 sq ft floating deck, and a large \"dumbwaiter\", perfect for transporting items between floors. Experience open bay views from every angle, and stunning sunsets off of your 1550 sq ft deck constructed of Brazilian Hardwood. This is one you do not want to miss. (first floor unit also available)