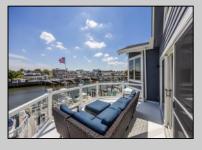

## **COMMENTS**

Oversized second floor BAYFRONT condo on Ocean City\'s widest lagoon! Featuring a full interior renovation with high end custom finishes throughout, including a massive kitchen center island with Quartz countertops, top of the line appliances, engineered hardwood flooring, wood burning fireplace, and more. Spacious open floor plan with cathedral ceilings, private deck off the living room overlooking the water, along with additional first floor deck and dock access. This unit contains over 1700 square ft of living space, a 12 x 12 storage room (potential to be converted to a 4th bedroom) attached garage, and a carport for additional parking. Also included is a 35 ft boat slip, 320 sq ft floating deck, and a large \"dumbwaiter\", perfect for transporting items between floors. Experience open bay views from every angle, and stunning sunsets off of your 1550 sq ft deck constructed of Brazilian Hardwood. This is one you do not want to miss. (first floor unit also available)