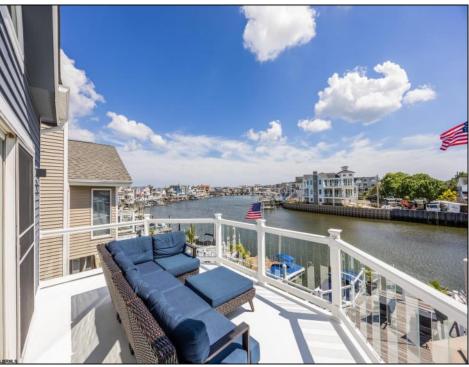

## **COMMENTS**

Oversized second floor BAYFRONT condo on Ocean City\'s widest lagoon! Featuring a full interior renovation with high end custom finishes throughout, including a massive kitchen center island with Quartz countertops, top of the line appliances, engineered hardwood flooring, wood burning fireplace, and more. Spacious open floor plan with cathedral ceilings, private deck off the living room overlooking the water, along with additional first floor deck and dock access. This unit contains over 1700 square ft of living space, a 12 x 12 storage room (potential to be converted to a 4th bedroom) attached garage, and a carport for additional parking. Also included is a 35 ft boat slip, 320 sq ft floating deck, and a large \"dumbwaiter\", perfect for transporting items between floors. Experience open bay views from every angle, and stunning sunsets off of your 1550 sq ft deck constructed of Brazilian Hardwood. This is one you do not want to miss. (first floor unit also available)