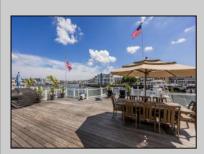

## **COMMENTS**

Oversized second floor BAYFRONT condo on Ocean City\'s widest lagoon! Featuring a full interior renovation with high end custom finishes throughout, including a massive kitchen center island with Quartz countertops, top of the line appliances, engineered hardwood flooring, wood burning fireplace, and more. Spacious open floor plan with cathedral ceilings, private deck off the living room overlooking the water, along with additional first floor deck and dock access. This unit contains over 1700 square ft of living space, a 12 x 12 storage room (potential to be converted to a 4th bedroom) attached garage, and a carport for additional parking. Also included is a 35 ft boat slip, 320 sq ft floating deck, and a large \"dumbwaiter\", perfect for transporting items between floors. Experience open bay views from every angle, and stunning sunsets off of your 1550 sq ft deck constructed of Brazilian Hardwood. This is one you do not want to miss. (first floor unit also available)