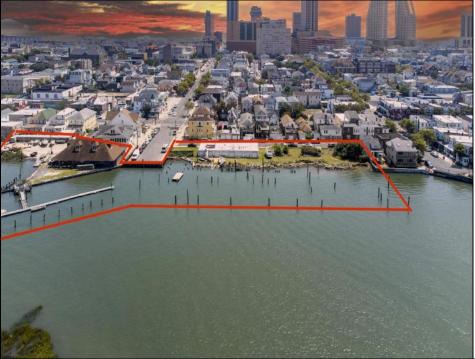

## COMMENTS

APPROXIMATELY 390 FEET ON THE WATER !! CAFRA APPROVED !! Unlock a World of Opportunities! Breathe new life into this once-thriving Marina or reimagine it as a serene waterfront residential community. Positioned across from the historic OLD Bader Field and Baseball Stadium, enjoy easy access to the inlet and back Bays. Discover 12 distinctive lots in total! On the Lake Side, you\'ll find 8 captivating lots. Highlighting this side is a spacious 3,200 sq ft garage-style structure with 8 bays-an ideal canvas for your creative vision. On the Restaurant Side, a unique opportunity awaits with 4 lots. Envision a charming 3,000 sq ft boathouse/restaurant-style structure complete with bathrooms. Picture over an acre of enchanting floating docks, slips, and a world of potential revenue! Alternatively, explore the possibility of crafting residential homes or condos, inspired by the nearby Sunset Ave approach. Here, 26\' wide lots cleverly integrated waterfront land for heightened value. Pending necessary approvals, this property could potentially host around 14 distinct properties. For a captivating twist, combine the allure of condos with the allure of a marina, creating an enduring stream of residual income. Imagine a waterfront restaurant seamlessly integrated with a charming marina, both perfectly positioned to capture the beauty of each sunset. Unleash your creativity on this remarkable canvas! \*\*Scan the QR code in photos for more information about this listing.