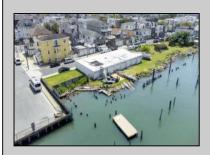

## COMMENTS

APPROXIMATELY 390 FEET ON THE WATER !! CAFRA APPROVED !! Unlock a World of Opportunities! Breathe new life into this once-thriving Marina or reimagine it as a serene waterfront residential community. Positioned across from the historic OLD Bader Field and Baseball Stadium, enjoy easy access to the inlet and back Bays. Discover 12 distinctive lots in total! On the Lake Side, you\'ll find 8 captivating lots. Highlighting this side is a spacious 3,200 sq ft garage-style structure with 8 bays-an ideal canvas for your creative vision. On the Restaurant Side, a unique opportunity awaits with 4 lots. Envision a charming 3,000 sq ft boathouse/restaurant-style structure complete with bathrooms. Picture over an acre of enchanting floating docks, slips, and a world of potential revenue! Alternatively, explore the possibility of crafting residential homes or condos, inspired by the nearby Sunset Ave approach. Here, 26\' wide lots cleverly integrated waterfront land for heightened value. Pending necessary approvals, this property could potentially host around 14 distinct properties. For a captivating twist, combine the allure of condos with the allure of a marina, creating an enduring stream of residual income. Imagine a waterfront restaurant seamlessly integrated with a charming marina, both perfectly positioned to capture the beauty of each sunset. Unleash your creativity on this remarkable canvas! \*\*Scan the QR code in photos for more information about this listing.