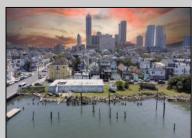

## COMMENTS

APPROXIMATELY 390 FEET ON THE WATER !! CAFRA APPROVED !! Unlock a World of Opportunities! Breathe new life into this once-thriving Marina or reimagine it as a serene waterfront residential community. Positioned across from the historic OLD Bader Field and Baseball Stadium, enjoy easy access to the inlet and back Bays. Discover 12 distinctive lots in total! On the Lake Side, you\'ll find 8 captivating lots. Highlighting this side is a spacious 3,200 sq ft garage-style structure with 8 bays-an ideal canvas for your creative vision. On the Restaurant Side, a unique opportunity awaits with 4 lots. Envision a charming 3,000 sq ft boathouse/restaurant-style structure complete with bathrooms. Picture over an acre of enchanting floating docks, slips, and a world of potential revenue! Alternatively, explore the possibility of crafting residential homes or condos, inspired by the nearby Sunset Ave approach. Here, 26\' wide lots cleverly integrated waterfront land for heightened value. Pending necessary approvals, this property could potentially host around 14 distinct properties. For a captivating twist, combine the allure of condos with the allure of a marina, creating an enduring stream of residual income. Imagine a waterfront restaurant seamlessly integrated with a charming marina, both perfectly positioned to capture the beauty of each sunset. Unleash your creativity on this remarkable canvas! \*\*Scan the QR code in photos for more information about this listing.