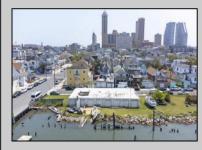

## COMMENTS

APPROXIMATELY 390 FEET ON THE WATER !! CAFRA APPROVED !! Unlock a World of Opportunities! Breathe new life into this once-thriving Marina or reimagine it as a serene waterfront residential community. Positioned across from the historic OLD Bader Field and Baseball Stadium, enjoy easy access to the inlet and back Bays. Discover 12 distinctive lots in total! On the Lake Side, you\'ll find 8 captivating lots. Highlighting this side is a spacious 3,200 sq ft garage-style structure with 8 bays-an ideal canvas for your creative vision. On the Restaurant Side, a unique opportunity awaits with 4 lots. Envision a charming 3,000 sq ft boathouse/restaurant-style structure complete with bathrooms. Picture over an acre of enchanting floating docks, slips, and a world of potential revenue! Alternatively, explore the possibility of crafting residential homes or condos, inspired by the nearby Sunset Ave approach. Here, 26\' wide lots cleverly integrated waterfront land for heightened value. Pending necessary approvals, this property could potentially host around 14 distinct properties. For a captivating twist, combine the allure of condos with the allure of a marina, creating an enduring stream of residual income. Imagine a waterfront restaurant seamlessly integrated with a charming marina, both perfectly positioned to capture the beauty of each sunset. Unleash your creativity on this remarkable canvas! \*\*Scan the QR code in photos for more information about this listing.