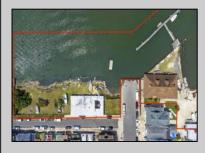

## COMMENTS

APPROXIMATELY 390 FEET ON THE WATER !! CAFRA APPROVED !! Unlock a World of Opportunities! Breathe new life into this once-thriving Marina or reimagine it as a serene waterfront residential community. Positioned across from the historic OLD Bader Field and Baseball Stadium, enjoy easy access to the inlet and back Bays. Discover 12 distinctive lots in total! On the Lake Side, you\'ll find 8 captivating lots. Highlighting this side is a spacious 3,200 sq ft garage-style structure with 8 bays-an ideal canvas for your creative vision. On the Restaurant Side, a unique opportunity awaits with 4 lots. Envision a charming 3,000 sq ft boathouse/restaurant-style structure complete with bathrooms. Picture over an acre of enchanting floating docks, slips, and a world of potential revenue! Alternatively, explore the possibility of crafting residential homes or condos, inspired by the nearby Sunset Ave approach. Here, 26\' wide lots cleverly integrated waterfront land for heightened value. Pending necessary approvals, this property could potentially host around 14 distinct properties. For a captivating twist, combine the allure of condos with the allure of a marina, creating an enduring stream of residual income. Imagine a waterfront restaurant seamlessly integrated with a charming marina, both perfectly positioned to capture the beauty of each sunset. Unleash your creativity on this remarkable canvas! \*\*Scan the QR code in photos for more information about this listing.