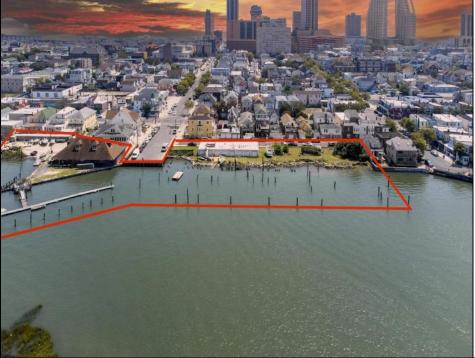

## COMMENTS

APPROXIMATELY 390 FEET ON THE WATER !! CAFRA APPROVED !! Unlock a World of Opportunities! Breathe new life into this once-thriving Marina or reimagine it as a serene waterfront residential community. Positioned across from the historic OLD Bader Field and Baseball Stadium, enjoy easy access to the inlet and back Bays. Discover 12 distinctive lots in total! On the Lake Side, you\'ll find 8 captivating lots. Highlighting this side is a spacious 3,200 sq ft garage-style structure with 8 bays-an ideal canvas for your creative vision. On the Restaurant Side, a unique opportunity awaits with 4 lots. Envision a charming 3,000 sq ft boathouse/restaurant-style structure complete with bathrooms. Picture over an acre of enchanting floating docks, slips, and a world of potential revenue! Alternatively, explore the possibility of crafting residential homes or condos, inspired by the nearby Sunset Ave approach. Here, 26\' wide lots cleverly integrated waterfront land for heightened value. Pending necessary approvals, this property could potentially host around 14 distinct properties. For a captivating twist, combine the allure of condos with the allure of a marina, creating an enduring stream of residual income. Imagine a waterfront restaurant seamlessly integrated with a charming marina, both perfectly positioned to capture the beauty of each sunset. Unleash your creativity on this remarkable canvas! \*\*Scan the QR code in photos for more information about this listing. **PROPERTY DETAILS** 