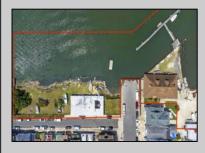

## COMMENTS

APPROXIMATELY 390 FEET ON THE WATER !! CAFRA APPROVED !! Unlock a World of Opportunities! Breathe new life into this once-thriving Marina or reimagine it as a serene waterfront residential community. Positioned across from the historic OLD Bader Field and Baseball Stadium, enjoy easy access to the inlet and back Bays. Discover 12 distinctive lots in total! On the Lake Side, you\'ll find 8 captivating lots. Highlighting this side is a spacious 3,200 sq ft garage-style structure with 8 bays-an ideal canvas for your creative vision. On the Restaurant Side, a unique opportunity awaits with 4 lots. Envision a charming 3,000 sq ft boathouse/restaurant-style structure complete with bathrooms. Picture over an acre of enchanting floating docks, slips, and a world of potential revenue! Alternatively, explore the possibility of crafting residential homes or condos, inspired by the nearby Sunset Ave approach. Here, 26\' wide lots cleverly integrated waterfront land for heightened value. Pending necessary approvals, this property could potentially host around 14 distinct properties. For a captivating twist, combine the allure of condos with the allure of a marina, creating an enduring stream of residual income. Imagine a waterfront restaurant seamlessly integrated with a charming marina, both perfectly positioned to capture the beauty of each sunset. Unleash your creativity on this remarkable canvas! \*\*Scan the QR code in photos for more information about this listing. **PROPERTY DETAILS** 