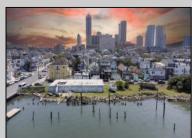

## COMMENTS

APPROXIMATELY 390 FEET ON THE WATER !! CAFRA APPROVED !! Unlock a World of Opportunities! Breathe new life into this once-thriving Marina or reimagine it as a serene waterfront residential community. Positioned across from the historic OLD Bader Field and Baseball Stadium, enjoy easy access to the inlet and back Bays. Discover 12 distinctive lots in total! On the Lake Side, you\'ll find 8 captivating lots. Highlighting this side is a spacious 3,200 sq ft garage-style structure with 8 bays-an ideal canvas for your creative vision. On the Restaurant Side, a unique opportunity awaits with 4 lots. Envision a charming 3,000 sq ft boathouse/restaurant-style structure complete with bathrooms. Picture over an acre of enchanting floating docks, slips, and a world of potential revenue! Alternatively, explore the possibility of crafting residential homes or condos, inspired by the nearby Sunset Ave approach. Here, 26\' wide lots cleverly integrated waterfront land for heightened value. Pending necessary approvals, this property could potentially host around 14 distinct properties. For a captivating twist, combine the allure of condos with the allure of a marina, creating an enduring stream of residual income. Imagine a waterfront restaurant seamlessly integrated with a charming marina, both perfectly positioned to capture the beauty of each sunset. Unleash your creativity on this remarkable canvas! \*\*Scan the QR code in photos for more information about this listing. **PROPERTY DETAILS** 