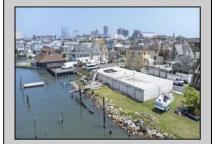

## COMMENTS

APPROXIMATELY 390 FEET ON THE WATER!! CAFRA APPROVED!! Unlock a World of Opportunities! Breathe new life into this once-thriving Marina or reimagine it as a serene waterfront residential community. Positioned across from the historic OLD Bader Field and Baseball Stadium, enjoy easy access to the inlet and back Bays. Discover 12 distinctive lots in total! On the Lake Side, you\'ll find 8 captivating lots. Highlighting this side is a spacious 3,200 sq ft garage-style structure with 8 bays—an ideal canvas for your creative vision. On the Restaurant Side, a unique opportunity awaits with 4 lots. Envision a charming 3,000 sq ft boathouse/restaurant-style structure complete with bathrooms. Picture over an acre of enchanting floating docks, slips, and a world of potential revenue! Alternatively, explore the possibility of crafting residential homes or condos, inspired by the nearby Sunset Ave approach. Here, 26\' wide lots cleverly integrated waterfront land for heightened value. Pending necessary approvals, this property could potentially host around 14 distinct properties. For a captivating twist, combine the allure of condos with the allure of a marina, creating an enduring stream of residual income. Imagine a waterfront restaurant seamlessly integrated with a charming marina, both perfectly positioned to capture the beauty of each sunset. Unleash your creativity on this remarkable canvas! \*\*Scan the QR code in photos for more information about this listing.