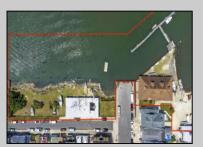

## COMMENTS

APPROXIMATELY 390 FEET ON THE WATER!! CAFRA APPROVED!! Unlock a World of Opportunities! Breathe new life into this once-thriving Marina or reimagine it as a serene waterfront residential community. Positioned across from the historic OLD Bader Field and Baseball Stadium, enjoy easy access to the inlet and back Bays. Discover 12 distinctive lots in total! On the Lake Side, you\'ll find 8 captivating lots. Highlighting this side is a spacious 3,200 sq ft garage-style structure with 8 bays—an ideal canvas for your creative vision. On the Restaurant Side, a unique opportunity awaits with 4 lots. Envision a charming 3,000 sq ft boathouse/restaurant-style structure complete with bathrooms. Picture over an acre of enchanting floating docks, slips, and a world of potential revenue! Alternatively, explore the possibility of crafting residential homes or condos, inspired by the nearby Sunset Ave approach. Here, 26\' wide lots cleverly integrated waterfront land for heightened value. Pending necessary approvals, this property could potentially host around 14 distinct properties. For a captivating twist, combine the allure of condos with the allure of a marina, creating an enduring stream of residual income. Imagine a waterfront restaurant seamlessly integrated with a charming marina, both perfectly positioned to capture the beauty of each sunset. Unleash your creativity on this remarkable canvas! \*\*Scan the QR code in photos for more information about this listing.