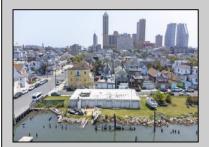

## COMMENTS

APPROXIMATELY 390 FEET ON THE WATER!! CAFRA APPROVED!! Unlock a World of Opportunities! Breathe new life into this once-thriving Marina or reimagine it as a serene waterfront residential community. Positioned across from the historic OLD Bader Field and Baseball Stadium, enjoy easy access to the inlet and back Bays. Discover 12 distinctive lots in total! On the Lake Side, you\'ll find 8 captivating lots. Highlighting this side is a spacious 3,200 sq ft garage-style structure with 8 bays—an ideal canvas for your creative vision. On the Restaurant Side, a unique opportunity awaits with 4 lots. Envision a charming 3,000 sq ft boathouse/restaurant-style structure complete with bathrooms. Picture over an acre of enchanting floating docks, slips, and a world of potential revenue! Alternatively, explore the possibility of crafting residential homes or condos, inspired by the nearby Sunset Ave approach. Here, 26\' wide lots cleverly integrated waterfront land for heightened value. Pending necessary approvals, this property could potentially host around 14 distinct properties. For a captivating twist, combine the allure of condos with the allure of a marina, creating an enduring stream of residual income. Imagine a waterfront restaurant seamlessly integrated with a charming marina, both perfectly positioned to capture the beauty of each sunset. Unleash your creativity on this remarkable canvas! \*\*Scan the QR code in photos for more information about this listing.