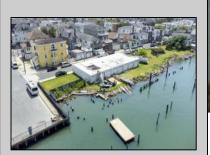

## COMMENTS

APPROXIMATELY 390 FEET ON THE WATER!! CAFRA APPROVED!! Unlock a World of Opportunities! Breathe new life into this once-thriving Marina or reimagine it as a serene waterfront residential community. Positioned across from the historic OLD Bader Field and Baseball Stadium, enjoy easy access to the inlet and back Bays. Discover 12 distinctive lots in total! On the Lake Side, you\'ll find 8 captivating lots. Highlighting this side is a spacious 3,200 sq ft garage-style structure with 8 bays—an ideal canvas for your creative vision. On the Restaurant Side, a unique opportunity awaits with 4 lots. Envision a charming 3,000 sq ft boathouse/restaurant-style structure complete with bathrooms. Picture over an acre of enchanting floating docks, slips, and a world of potential revenue! Alternatively, explore the possibility of crafting residential homes or condos, inspired by the nearby Sunset Ave approach. Here, 26\' wide lots cleverly integrated waterfront land for heightened value. Pending necessary approvals, this property could potentially host around 14 distinct properties. For a captivating twist, combine the allure of condos with the allure of a marina, creating an enduring stream of residual income. Imagine a waterfront restaurant seamlessly integrated with a charming marina, both perfectly positioned to capture the beauty of each sunset. Unleash your creativity on this remarkable canvas! \*\*Scan the QR code in photos for more information about this listing.