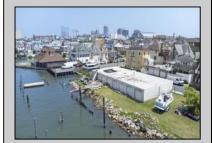

## COMMENTS

APPROXIMATELY 390 FEET ON THE WATER!! CAFRA APPROVED!! Unlock a World of Opportunities! Breathe new life into this once-thriving Marina or reimagine it as a serene waterfront residential community. Positioned across from the historic OLD Bader Field and Baseball Stadium, enjoy easy access to the inlet and back Bays. Discover 12 distinctive lots in total! On the Lake Side, you\'ll find 8 captivating lots. Highlighting this side is a spacious 3,200 sq ft garage-style structure with 8 bays—an ideal canvas for your creative vision. On the Restaurant Side, a unique opportunity awaits with 4 lots. Envision a charming 3,000 sq ft boathouse/restaurant-style structure complete with bathrooms. Picture over an acre of enchanting floating docks, slips, and a world of potential revenue! Alternatively, explore the possibility of crafting residential homes or condos, inspired by the nearby Sunset Ave approach. Here, 26\' wide lots cleverly integrated waterfront land for heightened value. Pending necessary approvals, this property could potentially host around 14 distinct properties. For a captivating twist, combine the allure of condos with the allure of a marina, creating an enduring stream of residual income. Imagine a waterfront restaurant seamlessly integrated with a charming marina, both perfectly positioned to capture the beauty of each sunset. Unleash your creativity on this remarkable canvas! \*\*Scan the QR code in photos for more information about this listing.