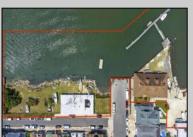

## COMMENTS

APPROXIMATELY 390 FEET ON THE WATER!! CAFRA APPROVED!! Unlock a World of Opportunities! Breathe new life into this once-thriving Marina or reimagine it as a serene waterfront residential community. Positioned across from the historic OLD Bader Field and Baseball Stadium, enjoy easy access to the inlet and back Bays. Discover 12 distinctive lots in total! On the Lake Side, you\'ll find 8 captivating lots. Highlighting this side is a spacious 3,200 sq ft garage-style structure with 8 bays—an ideal canvas for your creative vision. On the Restaurant Side, a unique opportunity awaits with 4 lots. Envision a charming 3,000 sq ft boathouse/restaurant-style structure complete with bathrooms. Picture over an acre of enchanting floating docks, slips, and a world of potential revenue! Alternatively, explore the possibility of crafting residential homes or condos, inspired by the nearby Sunset Ave approach. Here, 26\' wide lots cleverly integrated waterfront land for heightened value. Pending necessary approvals, this property could potentially host around 14 distinct properties. For a captivating twist, combine the allure of condos with the allure of a marina, creating an enduring stream of residual income. Imagine a waterfront restaurant seamlessly integrated with a charming marina, both perfectly positioned to capture the beauty of each sunset. Unleash your creativity on this remarkable canvas! \*\*Scan the QR code in photos for more information about this listing.