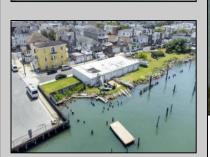

## COMMENTS

APPROXIMATELY 390 FEET ON THE WATER!! CAFRA APPROVED!! Unlock a World of Opportunities! Breathe new life into this once-thriving Marina or reimagine it as a serene waterfront residential community. Positioned across from the historic OLD Bader Field and Baseball Stadium, enjoy easy access to the inlet and back Bays. Discover 12 distinctive lots in total! On the Lake Side, you\'ll find 8 captivating lots. Highlighting this side is a spacious 3,200 sq ft garage-style structure with 8 bays—an ideal canvas for your creative vision. On the Restaurant Side, a unique opportunity awaits with 4 lots. Envision a charming 3,000 sq ft boathouse/restaurant-style structure complete with bathrooms. Picture over an acre of enchanting floating docks, slips, and a world of potential revenue! Alternatively, explore the possibility of crafting residential homes or condos, inspired by the nearby Sunset Ave approach. Here, 26\' wide lots cleverly integrated waterfront land for heightened value. Pending necessary approvals, this property could potentially host around 14 distinct properties. For a captivating twist, combine the allure of condos with the allure of a marina, creating an enduring stream of residual income. Imagine a waterfront restaurant seamlessly integrated with a charming marina, both perfectly positioned to capture the beauty of each sunset. Unleash your creativity on this remarkable canvas! \*\*Scan the QR code in photos for more information about this listing.