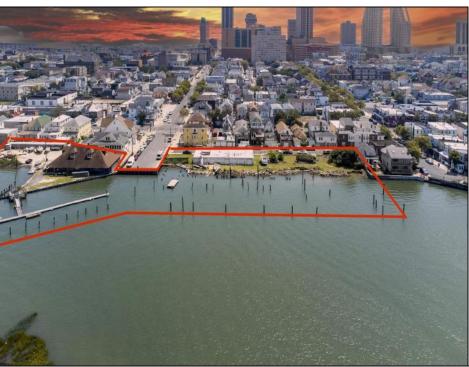

## COMMENTS

APPROXIMATELY 390 FEET ON THE WATER!! CAFRA APPROVED!! Unlock a World of Opportunities! Breathe new life into this once-thriving Marina or reimagine it as a serene waterfront residential community. Positioned across from the historic OLD Bader Field and Baseball Stadium, enjoy easy access to the inlet and back Bays. Discover 12 distinctive lots in total! On the Lake Side, you\'ll find 8 captivating lots. Highlighting this side is a spacious 3,200 sq ft garage-style structure with 8 bays—an ideal canvas for your creative vision. On the Restaurant Side, a unique opportunity awaits with 4 lots. Envision a charming 3,000 sq ft boathouse/restaurant-style structure complete with bathrooms. Picture over an acre of enchanting floating docks, slips, and a world of potential revenue! Alternatively, explore the possibility of crafting residential homes or condos, inspired by the nearby Sunset Ave approach. Here, 26\' wide lots cleverly integrated waterfront land for heightened value. Pending necessary approvals, this property could potentially host around 14 distinct properties. For a captivating twist, combine the allure of condos with the allure of a marina, creating an enduring stream of residual income. Imagine a waterfront restaurant seamlessly integrated with a charming marina, both perfectly positioned to capture the beauty of each sunset. Unleash your creativity on this remarkable canvas! \*\*Scan the QR code in photos for more information about this listing.