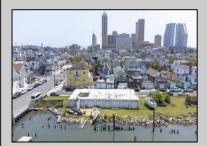

## COMMENTS

APPROXIMATELY 390 FEET ON THE WATER!! CAFRA APPROVED!! Unlock a World of Opportunities! Breathe new life into this once-thriving Marina or reimagine it as a serene waterfront residential community. Positioned across from the historic OLD Bader Field and Baseball Stadium, enjoy easy access to the inlet and back Bays. Discover 12 distinctive lots in total! On the Lake Side, you\'ll find 8 captivating lots. Highlighting this side is a spacious 3,200 sq ft garage-style structure with 8 bays—an ideal canvas for your creative vision. On the Restaurant Side, a unique opportunity awaits with 4 lots. Envision a charming 3,000 sq ft boathouse/restaurant-style structure complete with bathrooms. Picture over an acre of enchanting floating docks, slips, and a world of potential revenue! Alternatively, explore the possibility of crafting residential homes or condos, inspired by the nearby Sunset Ave approach. Here, 26\' wide lots cleverly integrated waterfront land for heightened value. Pending necessary approvals, this property could potentially host around 14 distinct properties. For a captivating twist, combine the allure of condos with the allure of a marina, creating an enduring stream of residual income. Imagine a waterfront restaurant seamlessly integrated with a charming marina, both perfectly positioned to capture the beauty of each sunset. Unleash your creativity on this remarkable canvas! \*\*Scan the QR code in photos for more information about this listing.