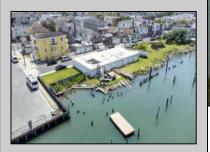

## COMMENTS

APPROXIMATELY 390 FEET ON THE WATER!! CAFRA APPROVED!! Unlock a World of Opportunities! Breathe new life into this once-thriving Marina or reimagine it as a serene waterfront residential community. Positioned across from the historic OLD Bader Field and Baseball Stadium, enjoy easy access to the inlet and back Bays. Discover 12 distinctive lots in total! On the Lake Side, you\'ll find 8 captivating lots. Highlighting this side is a spacious 3,200 sq ft garage-style structure with 8 bays—an ideal canvas for your creative vision. On the Restaurant Side, a unique opportunity awaits with 4 lots. Envision a charming 3,000 sq ft boathouse/restaurant-style structure complete with bathrooms. Picture over an acre of enchanting floating docks, slips, and a world of potential revenue! Alternatively, explore the possibility of crafting residential homes or condos, inspired by the nearby Sunset Ave approach. Here, 26\' wide lots cleverly integrated waterfront land for heightened value. Pending necessary approvals, this property could potentially host around 14 distinct properties. For a captivating twist, combine the allure of condos with the allure of a marina, creating an enduring stream of residual income. Imagine a waterfront restaurant seamlessly integrated with a charming marina, both perfectly positioned to capture the beauty of each sunset. Unleash your creativity on this remarkable canvas! \*\*Scan the QR code in photos for more information about this listing.