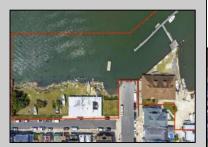

## COMMENTS

APPROXIMATELY 390 FEET ON THE WATER!! CAFRA APPROVED!! Unlock a World of Opportunities! Breathe new life into this once-thriving Marina or reimagine it as a serene waterfront residential community. Positioned across from the historic OLD Bader Field and Baseball Stadium, enjoy easy access to the inlet and back Bays. Discover 12 distinctive lots in total! On the Lake Side, you\'ll find 8 captivating lots. Highlighting this side is a spacious 3,200 sq ft garage-style structure with 8 bays—an ideal canvas for your creative vision. On the Restaurant Side, a unique opportunity awaits with 4 lots. Envision a charming 3,000 sq ft boathouse/restaurant-style structure complete with bathrooms. Picture over an acre of enchanting floating docks, slips, and a world of potential revenue! Alternatively, explore the possibility of crafting residential homes or condos, inspired by the nearby Sunset Ave approach. Here, 26\' wide lots cleverly integrated waterfront land for heightened value. Pending necessary approvals, this property could potentially host around 14 distinct properties. For a captivating twist, combine the allure of condos with the allure of a marina, creating an enduring stream of residual income. Imagine a waterfront restaurant seamlessly integrated with a charming marina, both perfectly positioned to capture the beauty of each sunset. Unleash your creativity on this remarkable canvas! \*\*Scan the QR code in photos for more information about this listing.