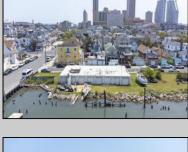

## **COMMENTS**

Unlock a World of Opportunities! Breathe new life into this once-thriving Marina or reimagine it as a serene waterfront residential community. Positioned across from the historic OLD Bader Field and Baseball Stadium, enjoy easy access to the inlet and back Bays. You\'ll find 7captivating lots. Highlighting this side is a spacious 3,200 sq ft garage-style structure with 8 bays—an ideal canvas for your creative vision. Picture over an acre of enchanting floating docks, slips, and a world of potential revenue! Alternatively, explore the possibility of crafting residential homes or condos, inspired by the nearby Sunset Ave approach. Unleash your creativity on this remarkable canvas!