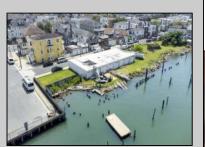

## **COMMENTS**

Unlock a World of Opportunities! Breathe new life into this once-thriving Marina or reimagine it as a serene waterfront residential community. Positioned across from the historic OLD Bader Field and Baseball Stadium, enjoy easy access to the inlet and back Bays. You\'ll find 7captivating lots. Highlighting this side is a spacious 3,200 sq ft garage-style structure with 8 bays—an ideal canvas for your creative vision. Picture over an acre of enchanting floating docks, slips, and a world of potential revenue! Alternatively, explore the possibility of crafting residential homes or condos, inspired by the nearby Sunset Ave approach. Unleash your creativity on this remarkable canvas!