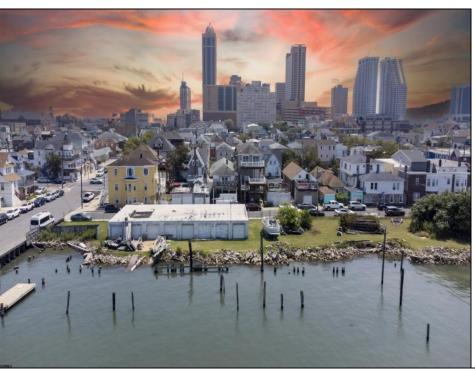

## **COMMENTS**

Unlock a World of Opportunities! Breathe new life into this once-thriving Marina or reimagine it as a serene waterfront residential community. Positioned across from the historic OLD Bader Field and Baseball Stadium, enjoy easy access to the inlet and back Bays. You\'ll find 7captivating lots. Highlighting this side is a spacious 3,200 sq ft garage-style structure with 8 bays—an ideal canvas for your creative vision. Picture over an acre of enchanting floating docks, slips, and a world of potential revenue! Alternatively, explore the possibility of crafting residential homes or condos, inspired by the nearby Sunset Ave approach. Unleash your creativity on this remarkable canvas!