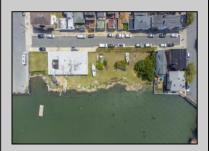

## **COMMENTS**

Unlock a World of Opportunities! Breathe new life into this once-thriving Marina or reimagine it as a serene waterfront residential community. Positioned across from the historic OLD Bader Field and Baseball Stadium, enjoy easy access to the inlet and back Bays. You\'ll find 7captivating lots. Highlighting this side is a spacious 3,200 sq ft garage-style structure with 8 bays—an ideal canvas for your creative vision. Picture over an acre of enchanting floating docks, slips, and a world of potential revenue! Alternatively, explore the possibility of crafting residential homes or condos, inspired by the nearby Sunset Ave approach. Unleash your creativity on this remarkable canvas!