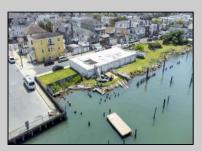

## COMMENTS

Unlock a World of Opportunities! Breathe new life into this once-thriving Marina or reimagine it as a serene waterfront residential community. Positioned across from the historic OLD Bader Field and Baseball Stadium, enjoy easy access to the inlet and back Bays. You\'ll find 7captivating lots. Highlighting this side is a spacious 3,200 sq ft garage-style structure with 8 bays—an ideal canvas for your creative vision. Picture over an acre of enchanting floating docks, slips, and a world of potential revenue! Alternatively, explore the possibility of crafting residential homes or condos, inspired by the nearby Sunset Ave approach. Unleash your creativity on this remarkable canvas!