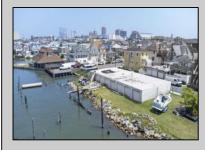

## COMMENTS

Unlock a World of Opportunities! Breathe new life into this once-thriving Marina or reimagine it as a serene waterfront residential community. Positioned across from the historic OLD Bader Field and Baseball Stadium, enjoy easy access to the inlet and back Bays. You\'ll find 7captivating lots. Highlighting this side is a spacious 3,200 sq ft garage-style structure with 8 bays—an ideal canvas for your creative vision. Picture over an acre of enchanting floating docks, slips, and a world of potential revenue! Alternatively, explore the possibility of crafting residential homes or condos, inspired by the nearby Sunset Ave approach. Unleash your creativity on this remarkable canvas!