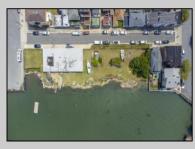

## COMMENTS

Unlock a World of Opportunities! Breathe new life into this once-thriving Marina or reimagine it as a serene waterfront residential community. Positioned across from the historic OLD Bader Field and Baseball Stadium, enjoy easy access to the inlet and back Bays. You\'ll find 7captivating lots. Highlighting this side is a spacious 3,200 sq ft garage-style structure with 8 bays—an ideal canvas for your creative vision. Picture over an acre of enchanting floating docks, slips, and a world of potential revenue! Alternatively, explore the possibility of crafting residential homes or condos, inspired by the nearby Sunset Ave approach. Unleash your creativity on this remarkable canvas!