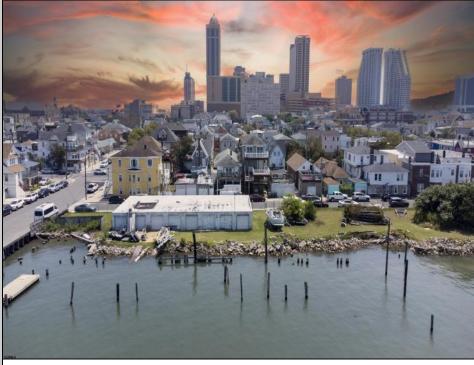

## COMMENTS

Unlock a World of Opportunities! Breathe new life into this once-thriving Marina or reimagine it as a serene waterfront residential community. Positioned across from the historic OLD Bader Field and Baseball Stadium, enjoy easy access to the inlet and back Bays. You\'ll find 7captivating lots. Highlighting this side is a spacious 3,200 sq ft garage-style structure with 8 bays—an ideal canvas for your creative vision. Picture over an acre of enchanting floating docks, slips, and a world of potential revenue! Alternatively, explore the possibility of crafting residential homes or condos, inspired by the nearby Sunset Ave approach. Unleash your creativity on this remarkable canvas!