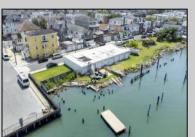

## **COMMENTS**

Unlock a World of Opportunities! Breathe new life into this once-thriving Marina or reimagine it as a serene waterfront residential community. Positioned across from the historic OLD Bader Field and Baseball Stadium, enjoy easy access to the inlet and back Bays. You\'ll find 7captivating lots. Highlighting this side is a spacious 3,200 sq ft garage-style structure with 8 bays—an ideal canvas for your creative vision. Picture over an acre of enchanting floating docks, slips, and a world of potential revenue! Alternatively, explore the possibility of crafting residential homes or condos, inspired by the nearby Sunset Ave approach. Unleash your creativity on this remarkable canvas!