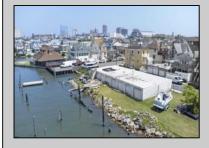

## **COMMENTS**

Unlock a World of Opportunities! Breathe new life into this once-thriving Marina or reimagine it as a serene waterfront residential community. Positioned across from the historic OLD Bader Field and Baseball Stadium, enjoy easy access to the inlet and back Bays. You\'ll find 7captivating lots. Highlighting this side is a spacious 3,200 sq ft garage-style structure with 8 bays—an ideal canvas for your creative vision. Picture over an acre of enchanting floating docks, slips, and a world of potential revenue! Alternatively, explore the possibility of crafting residential homes or condos, inspired by the nearby Sunset Ave approach. Unleash your creativity on this remarkable canvas!