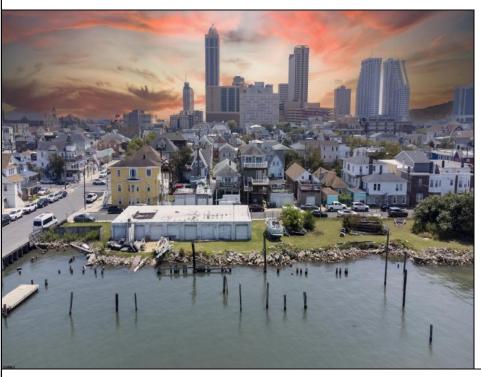

## **COMMENTS**

Unlock a World of Opportunities! Breathe new life into this once-thriving Marina or reimagine it as a serene waterfront residential community. Positioned across from the historic OLD Bader Field and Baseball Stadium, enjoy easy access to the inlet and back Bays. You\'ll find 7captivating lots. Highlighting this side is a spacious 3,200 sq ft garage-style structure with 8 bays—an ideal canvas for your creative vision. Picture over an acre of enchanting floating docks, slips, and a world of potential revenue! Alternatively, explore the possibility of crafting residential homes or condos, inspired by the nearby Sunset Ave approach. Unleash your creativity on this remarkable canvas!