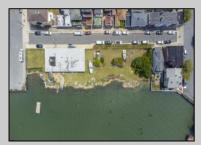

## **COMMENTS**

Unlock a World of Opportunities! Breathe new life into this once-thriving Marina or reimagine it as a serene waterfront residential community. Positioned across from the historic OLD Bader Field and Baseball Stadium, enjoy easy access to the inlet and back Bays. You\'ll find 7captivating lots. Highlighting this side is a spacious 3,200 sq ft garage-style structure with 8 bays—an ideal canvas for your creative vision. Picture over an acre of enchanting floating docks, slips, and a world of potential revenue! Alternatively, explore the possibility of crafting residential homes or condos, inspired by the nearby Sunset Ave approach. Unleash your creativity on this remarkable canvas!