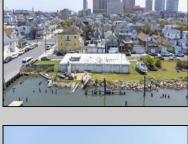

## **COMMENTS**

Unlock a World of Opportunities! Breathe new life into this once-thriving Marina or reimagine it as a serene waterfront residential community. Positioned across from the historic OLD Bader Field and Baseball Stadium, enjoy easy access to the inlet and back Bays. You\'ll find 7captivating lots. Highlighting this side is a spacious 3,200 sq ft garage-style structure with 8 bays—an ideal canvas for your creative vision. Picture over an acre of enchanting floating docks, slips, and a world of potential revenue! Alternatively, explore the possibility of crafting residential homes or condos, inspired by the nearby Sunset Ave approach. Unleash your creativity on this remarkable canvas!