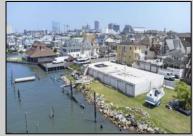

## **COMMENTS**

Unlock a World of Opportunities! Breathe new life into this once-thriving Marina or reimagine it as a serene waterfront residential community. Positioned across from the historic OLD Bader Field and Baseball Stadium, enjoy easy access to the inlet and back Bays. You\'ll find 7captivating lots. Highlighting this side is a spacious 3,200 sq ft garage-style structure with 8 bays—an ideal canvas for your creative vision. Picture over an acre of enchanting floating docks, slips, and a world of potential revenue! Alternatively, explore the possibility of crafting residential homes or condos, inspired by the nearby Sunset Ave approach. Unleash your creativity on this remarkable canvas!