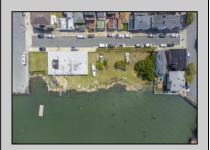

## **COMMENTS**

Unlock a World of Opportunities! Breathe new life into this once-thriving Marina or reimagine it as a serene waterfront residential community. Positioned across from the historic OLD Bader Field and Baseball Stadium, enjoy easy access to the inlet and back Bays. You\'ll find 7captivating lots. Highlighting this side is a spacious 3,200 sq ft garage-style structure with 8 bays—an ideal canvas for your creative vision. Picture over an acre of enchanting floating docks, slips, and a world of potential revenue! Alternatively, explore the possibility of crafting residential homes or condos, inspired by the nearby Sunset Ave approach. Unleash your creativity on this remarkable canvas!