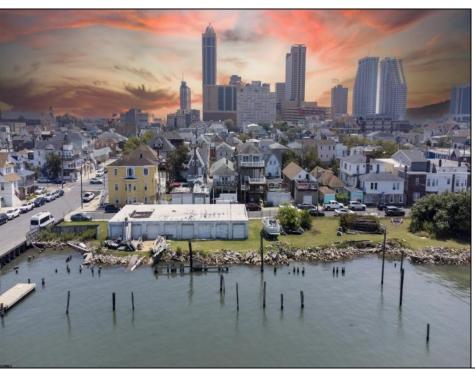

## **COMMENTS**

Unlock a World of Opportunities! Breathe new life into this once-thriving Marina or reimagine it as a serene waterfront residential community. Positioned across from the historic OLD Bader Field and Baseball Stadium, enjoy easy access to the inlet and back Bays. You\'ll find 7captivating lots. Highlighting this side is a spacious 3,200 sq ft garage-style structure with 8 bays—an ideal canvas for your creative vision. Picture over an acre of enchanting floating docks, slips, and a world of potential revenue! Alternatively, explore the possibility of crafting residential homes or condos, inspired by the nearby Sunset Ave approach. Unleash your creativity on this remarkable canvas!