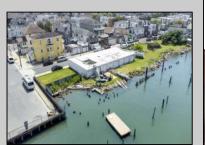

## **COMMENTS**

Unlock a World of Opportunities! Breathe new life into this once-thriving Marina or reimagine it as a serene waterfront residential community. Positioned across from the historic OLD Bader Field and Baseball Stadium, enjoy easy access to the inlet and back Bays. You\'ll find 7captivating lots. Highlighting this side is a spacious 3,200 sq ft garage-style structure with 8 bays—an ideal canvas for your creative vision. Picture over an acre of enchanting floating docks, slips, and a world of potential revenue! Alternatively, explore the possibility of crafting residential homes or condos, inspired by the nearby Sunset Ave approach. Unleash your creativity on this remarkable canvas!