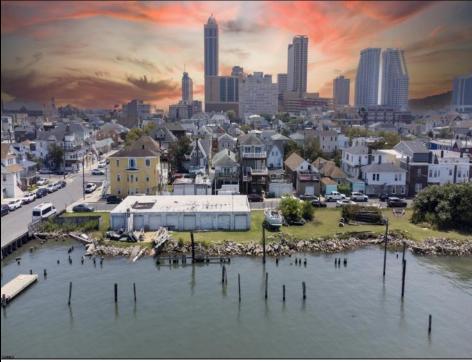

## COMMENTS

Unlock a World of Opportunities! Breathe new life into this once-thriving Marina or reimagine it as a serene waterfront residential community. Positioned across from the historic OLD Bader Field and Baseball Stadium, enjoy easy access to the inlet and back Bays. You\'II find 7captivating lots. Highlighting this side is a spacious 3,200 sq ft garage-style structure with 8 bays—an ideal canvas for your creative vision. Picture over an acre of enchanting floating docks, slips, and a world of potential revenue! Alternatively, explore the possibility of crafting residential homes or condos, inspired by the nearby Sunset Ave approach. Unleash your creativity on this remarkable canvas!