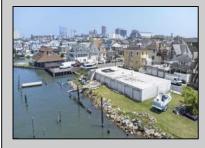

## COMMENTS

Unlock a World of Opportunities! Breathe new life into this once-thriving Marina or reimagine it as a serene waterfront residential community. Positioned across from the historic OLD Bader Field and Baseball Stadium, enjoy easy access to the inlet and back Bays. You\'II find 7captivating lots. Highlighting this side is a spacious 3,200 sq ft garage-style structure with 8 bays—an ideal canvas for your creative vision. Picture over an acre of enchanting floating docks, slips, and a world of potential revenue! Alternatively, explore the possibility of crafting residential homes or condos, inspired by the nearby Sunset Ave approach. Unleash your creativity on this remarkable canvas!