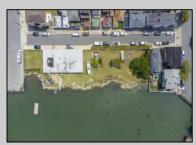

## COMMENTS

Unlock a World of Opportunities! Breathe new life into this once-thriving Marina or reimagine it as a serene waterfront residential community. Positioned across from the historic OLD Bader Field and Baseball Stadium, enjoy easy access to the inlet and back Bays. You\'II find 7captivating lots. Highlighting this side is a spacious 3,200 sq ft garage-style structure with 8 bays—an ideal canvas for your creative vision. Picture over an acre of enchanting floating docks, slips, and a world of potential revenue! Alternatively, explore the possibility of crafting residential homes or condos, inspired by the nearby Sunset Ave approach. Unleash your creativity on this remarkable canvas!