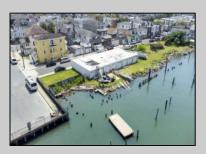

## COMMENTS

Unlock a World of Opportunities! Breathe new life into this once-thriving Marina or reimagine it as a serene waterfront residential community. Positioned across from the historic OLD Bader Field and Baseball Stadium, enjoy easy access to the inlet and back Bays. You\'II find 7captivating lots. Highlighting this side is a spacious 3,200 sq ft garage-style structure with 8 bays—an ideal canvas for your creative vision. Picture over an acre of enchanting floating docks, slips, and a world of potential revenue! Alternatively, explore the possibility of crafting residential homes or condos, inspired by the nearby Sunset Ave approach. Unleash your creativity on this remarkable canvas!