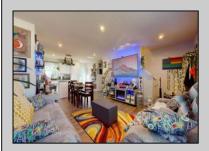

## **COMMENTS**

Check out this new listing alert for the \"Aspen model\" in Mays Landing. This three-bedroom, 2.5-bathroom home offers a comfortable living space, a relaxing backyard, and serene natural surroundings. You\'ll instantly feel at home as you enter the beautiful living room. The first floor has an open-concept layout with a cozy kitchen featuring granite countertops, a center island and SS appliances, a gas range, dishwasher, microwave, and refrigerator. There\'s also a powder room tucked off the first floor for convenience and an indoor garage entry area. Upstairs, all three bedrooms are spacious and have ample closets, with extra finished storage near the stairs. The separate laundry room with a washer and dryer provides convenience. The master suite is very spacious, with a private bathroom and a huge walk-in closet. The full basement with high ceilings is ready to be finished for extra living space. The fenced backyard is private and spacious, with enough room for a potential in-ground pool. There is a two-car garage and additional parking space in front of it. Solar panels for much lower electric bills and the solar is leased with monthly payments of \$111,63.