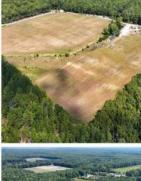

## **COMMENTS**

THE PROPERTY IS LOCATED IN THE CANNABIS ZONES Classes 1, 2, 3, 4 and 6. please look into reading the rules and regulations and maps on Galloway twp. website. The property is located in 5 acre lots and 10 acres lots electric has been bought to the property. Majority of the property has been clear for farming small greenhouse is located on the property and a small pond on property with bass and sonnyl's Please call to take tour of the property. Up the street 40 acre farm is in the final stages of approvals to get their cannabis manufacturing & cultivation approvals from galloway now its your turn