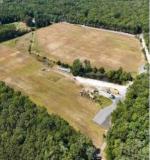

## **COMMENTS**

THE PROPERTY IS LOCATED IN THE CANNABIS ZONES Classes 1, 2, 3, 4 and 6. please look into reading the rules and regulations and maps on Galloway twp. website. The property is located in 5 acre lots and 10 acres lots electric has been bought to the property. Majority of the property has been clear for farming small greenhouse is located on the property and a small pond on property with bass and sonnyl's Please call to take tour of the property. Up the street 40 acre farm is in the final stages of approvals to get their cannabis manufacturing & cultivation approvals from galloway now its your turn