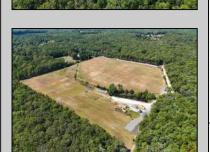

## **COMMENTS**

THE PROPERTY IS LOCATED IN THE CANNABIS ZONES Classes 1, 2, 3, 4 and 6. please look into reading the rules and regulations and maps on Galloway twp. website. The property is located in 5 acre lots and 10 acres lots electric has been bought to the property. Majority of the property has been clear for farming small greenhouse is located on the property and a small pond on property with bass and sonnyl's Please call to take tour of the property. Up the street 40 acre farm is in the final stages of approvals to get their cannabis manufacturing & cultivation approvals from galloway now its your turn