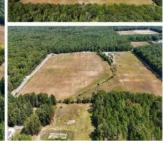

## **COMMENTS**

THE PROPERTY IS LOCATED IN THE CANNABIS ZONES Classes 1, 2, 3, 4 and 6. please look into reading the rules and regulations and maps on Galloway twp. website. The property is located in 5 acre lots and 10 acres lots electric has been bought to the property. Majority of the property has been clear for farming small greenhouse is located on the property and a small pond on property with bass and sonnyl's Please call to take tour of the property. Up the street 40 acre farm is in the final stages of approvals to get their cannabis manufacturing & cultivation approvals from galloway now its your turn