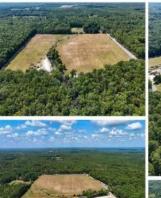

## **COMMENTS**

THE PROPERTY IS LOCATED IN THE CANNABIS ZONES Classes 1, 2, 3, 4 and 6. please look into reading the rules and regulations and maps on Galloway twp. website. The property is located in 5 acre lots and 10 acres lots electric has been bought to the property. Majority of the property has been clear for farming small greenhouse is located on the property and a small pond on property with bass and sonnyl's Please call to take tour of the property. Up the street 40 acre farm is in the final stages of approvals to get their cannabis manufacturing & cultivation approvals from galloway now its your turn