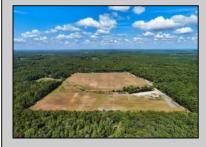

## **COMMENTS**

THE PROPERTY IS LOCATED IN THE CANNABIS ZONES Classes 1, 2, 3, 4 and 6. please look into reading the rules and regulations and maps on Galloway twp. website. The property is located in 5 acre lots and 10 acres lots electric has been bought to the property. Majority of the property has been clear for farming small greenhouse is located on the property and a small pond on property with bass and sonnyl's Please call to take tour of the property. Up the street 40 acre farm is in the final stages of approvals to get their cannabis manufacturing & cultivation approvals from galloway now its your turn