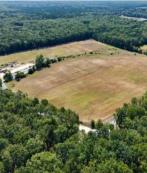

## **COMMENTS**

THE PROPERTY IS LOCATED IN THE CANNABIS ZONES Classes 1, 2, 3, 4 and 6. please look into reading the rules and regulations and maps on Galloway twp. website. The property is located in 5 acre lots and 10 acres lots electric has been bought to the property. Majority of the property has been clear for farming small greenhouse is located on the property and a small pond on property with bass and sonnyl's Please call to take tour of the property. Up the street 40 acre farm is in the final stages of approvals to get their cannabis manufacturing & cultivation approvals from galloway now its your turn