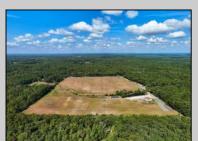

## **COMMENTS**

THE PROPERTY IS LOCATED IN THE CANNABIS ZONES Classes 1, 2, 3, 4 and 6. please look into reading the rules and regulations and maps on Galloway twp. website. The property is located in 5 acre lots and 10 acres lots electric has been bought to the property. Majority of the property has been clear for farming small greenhouse is located on the property and a small pond on property with bass and sonnyl's Please call to take tour of the property. Up the street 40 acre farm is in the final stages of approvals to get their cannabis manufacturing & cultivation approvals from galloway now its your turn