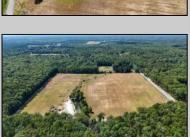

## **COMMENTS**

THE PROPERTY IS LOCATED IN THE CANNABIS ZONES Classes 1, 2, 3, 4 and 6. please look into reading the rules and regulations and maps on Galloway twp. website. The property is located in 5 acre lots and 10 acres lots electric has been bought to the property. Majority of the property has been clear for farming small greenhouse is located on the property and a small pond on property with bass and sonnyl's Please call to take tour of the property. Up the street 40 acre farm is in the final stages of approvals to get their cannabis manufacturing & cultivation approvals from galloway now its your turn