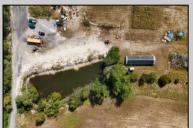

## **COMMENTS**

THE PROPERTY IS LOCATED IN THE CANNABIS ZONES Classes 1, 2, 3, 4 and 6. please look into reading the rules and regulations and maps on Galloway twp. website. The property is located in 5 acre lots and 10 acres lots electric has been bought to the property. Majority of the property has been clear for farming small greenhouse is located on the property and a small pond on property with bass and sonnyl's Please call to take tour of the property. Up the street 40 acre farm is in the final stages of approvals to get their cannabis manufacturing & cultivation approvals from galloway now its your turn