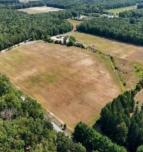

## **COMMENTS**

THE PROPERTY IS LOCATED IN THE CANNABIS ZONES Classes 1, 2, 3, 4 and 6. please look into reading the rules and regulations and maps on Galloway twp. website. The property is located in 5 acre lots and 10 acres lots electric has been bought to the property. Majority of the property has been clear for farming small greenhouse is located on the property and a small pond on property with bass and sonnyl's Please call to take tour of the property. Up the street 40 acre farm is in the final stages of approvals to get their cannabis manufacturing & cultivation approvals from galloway now its your turn