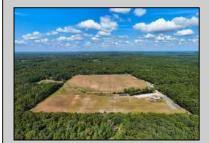

## **COMMENTS**

THE PROPERTY IS LOCATED IN THE CANNABIS ZONES Classes 1, 2, 3, 4 and 6. please look in doc\'s to read rules and regulations and maps on Galloway twp. website. The property is located in 5 acre lots and 10 acres lots electric has been bought to the property. Majority of the property has been clear for farming small greenhouse is located on the property