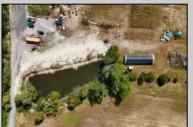

## **COMMENTS**

THE PROPERTY IS LOCATED IN THE CANNABIS ZONES Classes 1, 2, 3, 4 and 6. please look in doc\'s to read rules and regulations and maps on Galloway twp. website. The property is located in 5 acre lots and 10 acres lots electric has been bought to the property. Majority of the property has been clear for farming small greenhouse is located on the property