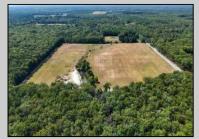

## **COMMENTS**

THE PROPERTY IS LOCATED IN THE CANNABIS ZONES Classes 1, 2, 3, 4 and 6. please look in doc\'s to read rules and regulations and maps on Galloway twp. website. The property is located in 5 acre lots and 10 acres lots electric has been bought to the property. Majority of the property has been clear for farming small greenhouse is located on the property