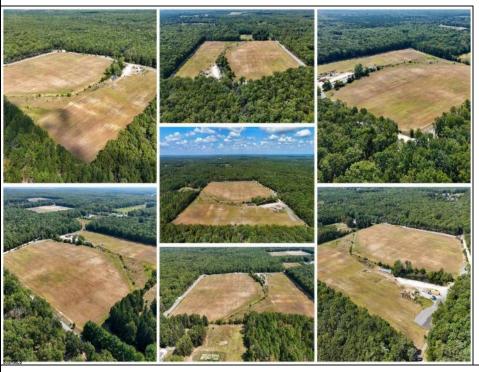

## **COMMENTS**

THE PROPERTY IS LOCATED IN THE CANNABIS ZONES Classes 1, 2, 3, 4 and 6. please look in doc\'s to read rules and regulations and maps on Galloway twp. website. The property is located in 5 acre lots and 10 acres lots electric has been bought to the property. Majority of the property has been clear for farming small greenhouse is located on the property