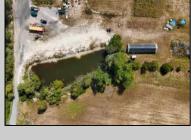

## **COMMENTS**

THE PROPERTY IS LOCATED IN THE CANNABIS ZONES Classes 1, 2, 3, 4 and 6. please look in doc\'s to read rules and regulations and maps on Galloway twp. website. The property is located in 5 acre lots and 10 acres lots electric has been bought to the property. Majority of the property has been clear for farming small greenhouse is located on the property