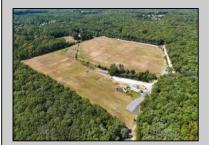

## **COMMENTS**

THE PROPERTY IS LOCATED IN THE CANNABIS ZONES Classes 1, 2, 3, 4 and 6. please look in doc\'s to read rules and regulations and maps on Galloway twp. website. The property is located in 5 acre lots and 10 acres lots electric has been bought to the property. Majority of the property has been clear for farming small greenhouse is located on the property