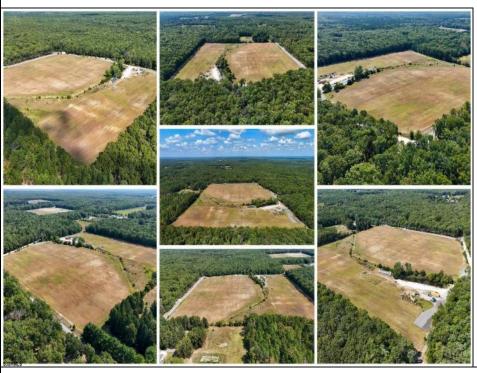

## COMMENTS

THE PROPERTY IS LOCATED IN THE CANNABIS ZONES Classes 1, 2, 3, 4 and 6. please look into reading the rules and regulations and maps on Galloway twp. website. The property is located in 5 acre lots and 10 acres lots electric has been bought to the property. Majority of the property has been clear for farming small greenhouse is located on the property and a small pond on property with bass and sonnyl's Please call to take tour of the property. Up the street 40 acre farm is in the final stages of approvals to get their cannabis manufacturing & cultivation approvals from galloway now its your turn