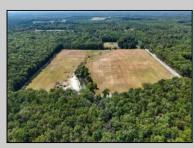

## COMMENTS

THE PROPERTY IS LOCATED IN THE CANNABIS ZONES Classes 1, 2, 3, 4 and 6. please look into reading the rules and regulations and maps on Galloway twp. website. The property is located in 5 acre lots and 10 acres lots electric has been bought to the property. Majority of the property has been clear for farming small greenhouse is located on the property and a small pond on property with bass and sonnyl's Please call to take tour of the property. Up the street 40 acre farm is in the final stages of approvals to get their cannabis manufacturing & cultivation approvals from galloway now its your turn