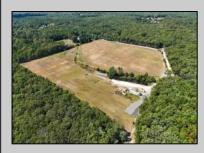

## COMMENTS

THE PROPERTY IS LOCATED IN THE CANNABIS ZONES Classes 1, 2, 3, 4 and 6. please look into reading the rules and regulations and maps on Galloway twp. website. The property is located in 5 acre lots and 10 acres lots electric has been bought to the property. Majority of the property has been clear for farming small greenhouse is located on the property and a small pond on property with bass and sonnyl's Please call to take tour of the property. Up the street 40 acre farm is in the final stages of approvals to get their cannabis manufacturing & cultivation approvals from galloway now its your turn