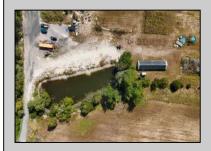

## COMMENTS

THE PROPERTY IS LOCATED IN THE CANNABIS ZONES Classes 1, 2, 3, 4 and 6. please look into reading the rules and regulations and maps on Galloway twp. website. The property is located in 5 acre lots and 10 acres lots electric has been bought to the property. Majority of the property has been clear for farming small greenhouse is located on the property and a small pond on property with bass and sonnyl's Please call to take tour of the property. Up the street 40 acre farm is in the final stages of approvals to get their cannabis manufacturing & cultivation approvals from galloway now its your turn