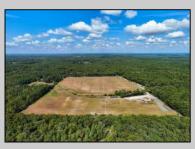

## COMMENTS

THE PROPERTY IS LOCATED IN THE CANNABIS ZONES Classes 1, 2, 3, 4 and 6. please look into reading the rules and regulations and maps on Galloway twp. website. The property is located in 5 acre lots and 10 acres lots electric has been bought to the property. Majority of the property has been clear for farming small greenhouse is located on the property and a small pond on property with bass and sonnyl's Please call to take tour of the property. Up the street 40 acre farm is in the final stages of approvals to get their cannabis manufacturing & cultivation approvals from galloway now its your turn