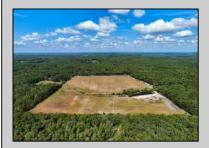

## **COMMENTS**

THE PROPERTY IS LOCATED IN THE CANNABIS ZONES Classes 1, 2, 3, 4 and 6. please look into reading the rules and regulations and maps on Galloway twp. website. The property is located in 5 acre lots and 10 acres lots electric has been bought to the property. Majority of the property has been clear for farming small greenhouse is located on the property and a small pond on property with bass and sonny\'s Please call to take tour of the property. Up the street 40 acre farm is in the final stages of approvals to get their cannabis manufacturing & cultivation approvals from galloway now its your turn