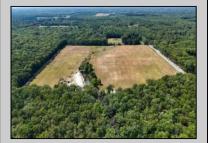

## **COMMENTS**

THE PROPERTY IS LOCATED IN THE CANNABIS ZONES Classes 1, 2, 3, 4 and 6. please look into reading the rules and regulations and maps on Galloway twp. website. The property is located in 5 acre lots and 10 acres lots electric has been bought to the property. Majority of the property has been clear for farming small greenhouse is located on the property and a small pond on property with bass and sonny\'s Please call to take tour of the property. Up the street 40 acre farm is in the final stages of approvals to get their cannabis manufacturing & cultivation approvals from galloway now its your turn