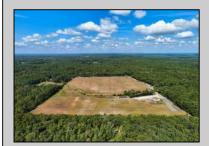

## **COMMENTS**

THE PROPERTY IS LOCATED IN THE CANNABIS ZONES Classes 1, 2, 3, 4 and 6. please look into reading the rules and regulations and maps on Galloway twp. website. The property is located in 5 acre lots and 10 acres lots electric has been bought to the property. Majority of the property has been clear for farming small greenhouse is located on the property and a small pond on property with bass and sonny\'s Please call to take tour of the property. Up the street 40 acre farm is in the final stages of approvals to get their cannabis manufacturing & cultivation approvals from galloway now its your turn