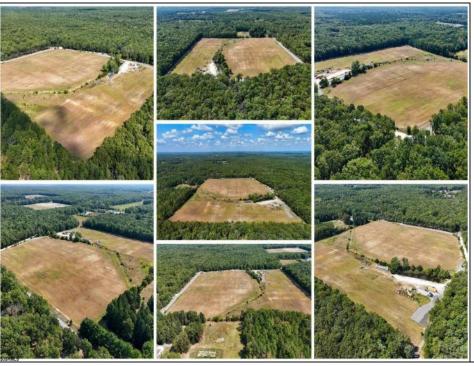

## **COMMENTS**

THE PROPERTY IS LOCATED IN THE CANNABIS ZONES Classes 1, 2, 3, 4 and 6. please look into reading the rules and regulations and maps on Galloway twp. website. The property is located in 5 acre lots and 10 acres lots electric has been bought to the property. Majority of the property has been clear for farming small greenhouse is located on the property and a small pond on property with bass and sonny\'s Please call to take tour of the property. Up the street 40 acre farm is in the final stages of approvals to get their cannabis manufacturing & cultivation approvals from galloway now its your turn