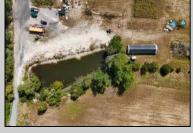

## **COMMENTS**

THE PROPERTY IS LOCATED IN THE CANNABIS ZONES Classes 1, 2, 3, 4 and 6. please look into reading the rules and regulations and maps on Galloway twp. website. The property is located in 5 acre lots and 10 acres lots electric has been bought to the property. Majority of the property has been clear for farming small greenhouse is located on the property and a small pond on property with bass and sonny\'s Please call to take tour of the property. Up the street 40 acre farm is in the final stages of approvals to get their cannabis manufacturing & cultivation approvals from galloway now its your turn