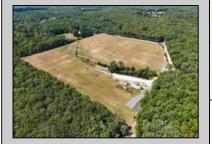

## **COMMENTS**

THE PROPERTY IS LOCATED IN THE CANNABIS ZONES Classes 1, 2, 3, 4 and 6. please look into reading the rules and regulations and maps on Galloway twp. website. The property is located in 5 acre lots and 10 acres lots electric has been bought to the property. Majority of the property has been clear for farming small greenhouse is located on the property and a small pond on property with bass and sonny\'s Please call to take tour of the property. Up the street 40 acre farm is in the final stages of approvals to get their cannabis manufacturing & cultivation approvals from galloway now its your turn