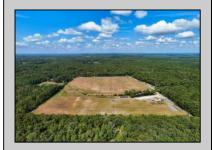

## **COMMENTS**

THE PROPERTY IS LOCATED IN THE CANNABIS ZONES Classes 1, 2, 3, 4 and 6. please look into reading the rules and regulations and maps on Galloway twp. website. The property is located in 5 acre lots and 10 acres lots electric has been bought to the property. Majority of the property has been clear for farming small greenhouse is located on the property and a small pond on property with bass and sonny\'s Please call to take tour of the property. Up the street 40 acre farm is in the final stages of approvals to get their cannabis manufacturing & cultivation approvals from galloway now its your turn