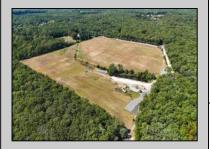

## **COMMENTS**

THE PROPERTY IS LOCATED IN THE CANNABIS ZONES Classes 1, 2, 3, 4 and 6. please look into reading the rules and regulations and maps on Galloway twp. website. The property is located in 5 acre lots and 10 acres lots electric has been bought to the property. Majority of the property has been clear for farming small greenhouse is located on the property and a small pond on property with bass and sonny\'s Please call to take tour of the property. Up the street 40 acre farm is in the final stages of approvals to get their cannabis manufacturing & cultivation approvals from galloway now its your turn