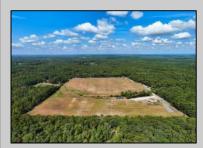

## **COMMENTS**

THE PROPERTY IS LOCATED IN THE CANNABIS ZONES Classes 1, 2, 3, 4 and 6. please look into reading the rules and regulations and maps on Galloway twp. website. The property is located in 5 acre lots and 10 acres lots electric has been bought to the property. Majority of the property has been clear for farming small greenhouse is located on the property and a small pond on property with bass and sonny\'s Please call to take tour of the property. Up the street 40 acre farm is in the final stages of approvals to get their cannabis manufacturing & cultivation approvals from galloway now its your turn