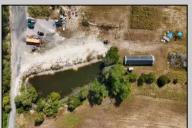

## **COMMENTS**

THE PROPERTY IS LOCATED IN THE CANNABIS ZONES Classes 1, 2, 3, 4 and 6. please look into reading the rules and regulations and maps on Galloway twp. website. The property is located in 5 acre lots and 10 acres lots electric has been bought to the property. Majority of the property has been clear for farming small greenhouse is located on the property and a small pond on property with bass and sonny\'s Please call to take tour of the property. Up the street 40 acre farm is in the final stages of approvals to get their cannabis manufacturing & cultivation approvals from galloway now its your turn