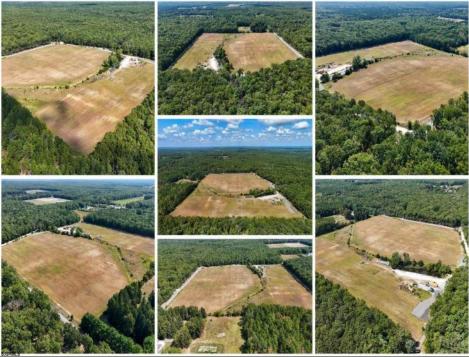

## **COMMENTS**

THE PROPERTY IS LOCATED IN THE CANNABIS ZONES Classes 1, 2, 3, 4 and 6. please look into reading the rules and regulations and maps on Galloway twp. website. The property is located in 5 acre lots and 10 acres lots electric has been bought to the property. Majority of the property has been clear for farming small greenhouse is located on the property and a small pond on property with bass and sonny\'s Please call to take tour of the property. Up the street 40 acre farm is in the final stages of approvals to get their cannabis manufacturing & cultivation approvals from galloway now its your turn