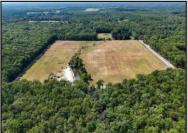

## **COMMENTS**

THE PROPERTY IS LOCATED IN THE CANNABIS ZONES Classes 1, 2, 3, 4 and 6. please look into reading the rules and regulations and maps on Galloway twp. website. The property is located in 5 acre lots and 10 acres lots electric has been bought to the property. Majority of the property has been clear for farming small greenhouse is located on the property and a small pond on property with bass and sonny\'s Please call to take tour of the property. Up the street 40 acre farm is in the final stages of approvals to get their cannabis manufacturing & cultivation approvals from galloway now its your turn