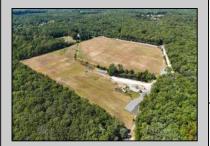

## **COMMENTS**

THE PROPERTY IS LOCATED IN THE CANNABIS ZONES Classes 1, 2, 3, 4 and 6. please look into reading the rules and regulations and maps on Galloway twp. website. The property is located in 5 acre lots and 10 acres lots electric has been bought to the property. Majority of the property has been clear for farming small greenhouse is located on the property and a small pond on property with bass and sonny\'s Please call to take tour of the property. Up the street 40 acre farm is in the final stages of approvals to get their cannabis manufacturing & cultivation approvals from galloway now its your turn