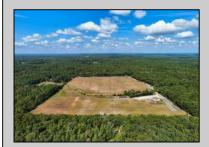

## **COMMENTS**

THE PROPERTY IS LOCATED IN THE CANNABIS ZONES Classes 1, 2, 3, 4 and 6. please look into reading the rules and regulations and maps on Galloway twp. website. The property is located in 5 acre lots and 10 acres lots electric has been bought to the property. Majority of the property has been clear for farming small greenhouse is located on the property and a small pond on property with bass and sonny\'s Please call to take tour of the property. Up the street 40 acre farm is in the final stages of approvals to get their cannabis manufacturing & cultivation approvals from galloway now its your turn