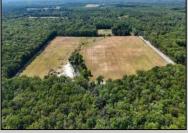

## **COMMENTS**

THE PROPERTY IS LOCATED IN THE CANNABIS ZONES Classes 1, 2, 3, 4 and 6. please look into reading the rules and regulations and maps on Galloway twp. website. The property is located in 5 acre lots and 10 acres lots electric has been bought to the property. Majority of the property has been clear for farming small greenhouse is located on the property and a small pond on property with bass and sonny\'s Please call to take tour of the property. Up the street 40 acre farm is in the final stages of approvals to get their cannabis manufacturing & cultivation approvals from galloway now its your turn