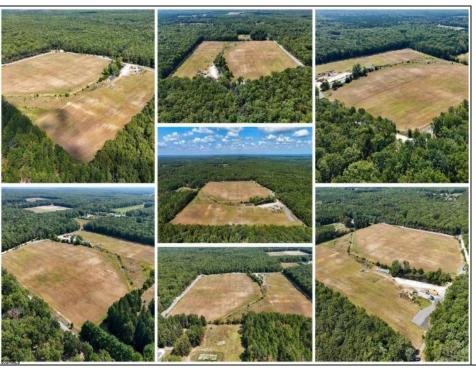

## **COMMENTS**

THE PROPERTY IS LOCATED IN THE CANNABIS ZONES Classes 1, 2, 3, 4 and 6. please look into reading the rules and regulations and maps on Galloway twp. website. The property is located in 5 acre lots and 10 acres lots electric has been bought to the property. Majority of the property has been clear for farming small greenhouse is located on the property and a small pond on property with bass and sonny\'s Please call to take tour of the property. Up the street 40 acre farm is in the final stages of approvals to get their cannabis manufacturing & cultivation approvals from galloway now its your turn