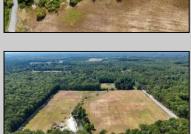

## **COMMENTS**

THE PROPERTY IS LOCATED IN THE CANNABIS ZONES Classes 1, 2, 3, 4 and 6. please look into reading the rules and regulations and maps on Galloway twp. website. The property is located in 5 acre lots and 10 acres lots electric has been bought to the property. Majority of the property has been clear for farming small greenhouse is located on the property and a small pond on property with bass and sonny\'s Please call to take tour of the property. Up the street 40 acre farm is in the final stages of approvals to get their cannabis manufacturing & cultivation approvals from galloway now its your turn