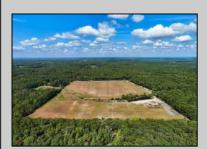

## **COMMENTS**

THE PROPERTY IS LOCATED IN THE CANNABIS ZONES Classes 1, 2, 3, 4 and 6. please look into reading the rules and regulations and maps on Galloway twp. website. The property is located in 5 acre lots and 10 acres lots electric has been bought to the property. Majority of the property has been clear for farming small greenhouse is located on the property and a small pond on property with bass and sonny\'s Please call to take tour of the property. Up the street 40 acre farm is in the final stages of approvals to get their cannabis manufacturing & cultivation approvals from galloway now its your turn