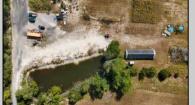

## **COMMENTS**

THE PROPERTY IS LOCATED IN THE CANNABIS ZONES Classes 1, 2, 3, 4 and 6. please look into reading the rules and regulations and maps on Galloway twp. website. The property is located in 5 acre lots and 10 acres lots electric has been bought to the property. Majority of the property has been clear for farming small greenhouse is located on the property and a small pond on property with bass and sonny\'s Please call to take tour of the property. Up the street 40 acre farm is in the final stages of approvals to get their cannabis manufacturing & cultivation approvals from galloway now its your turn