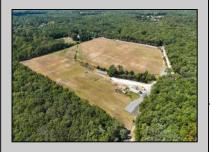

## **COMMENTS**

THE PROPERTY IS LOCATED IN THE CANNABIS ZONES Classes 1, 2, 3, 4 and 6. please look in doc\'s to read rules and regulations and maps on Galloway twp. website. The property is located in 5 acre lots and 10 acres lots electric has been bought to the property. Majority of the property has been clear for farming small greenhouse is located on the property