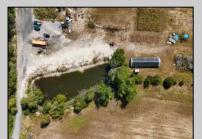

## **COMMENTS**

THE PROPERTY IS LOCATED IN THE CANNABIS ZONES Classes 1, 2, 3, 4 and 6. please look in doc\'s to read rules and regulations and maps on Galloway twp. website. The property is located in 5 acre lots and 10 acres lots electric has been bought to the property. Majority of the property has been clear for farming small greenhouse is located on the property