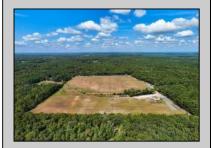

## **COMMENTS**

THE PROPERTY IS LOCATED IN THE CANNABIS ZONES Classes 1, 2, 3, 4 and 6. please look in doc\'s to read rules and regulations and maps on Galloway twp. website. The property is located in 5 acre lots and 10 acres lots electric has been bought to the property. Majority of the property has been clear for farming small greenhouse is located on the property