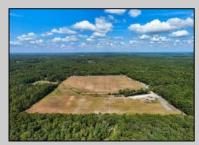

## **COMMENTS**

THE PROPERTY IS LOCATED IN THE CANNABIS ZONES Classes 1, 2, 3, 4 and 6. please look in doc\'s to read rules and regulations and maps on Galloway twp. website. The property is located in 5 acre lots and 10 acres lots electric has been bought to the property. Majority of the property has been clear for farming small greenhouse is located on the property