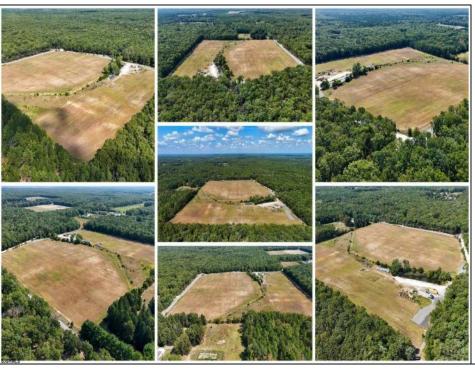

## **COMMENTS**

THE PROPERTY IS LOCATED IN THE CANNABIS ZONES Classes 1, 2, 3, 4 and 6. please look in doc\'s to read rules and regulations and maps on Galloway twp. website. The property is located in 5 acre lots and 10 acres lots electric has been bought to the property. Majority of the property has been clear for farming small greenhouse is located on the property