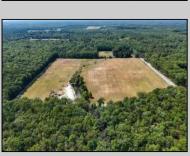

## **COMMENTS**

THE PROPERTY IS LOCATED IN THE CANNABIS ZONES Classes 1, 2, 3, 4 and 6. please look in doc\'s to read rules and regulations and maps on Galloway twp. website. The property is located in 5 acre lots and 10 acres lots electric has been bought to the property. Majority of the property has been clear for farming small greenhouse is located on the property