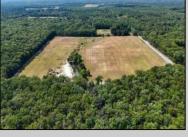

## **COMMENTS**

THE PROPERTY IS LOCATED IN THE CANNABIS ZONES Classes 1, 2, 3, 4 and 6. please look in doc\'s to read rules and regulations and maps on Galloway twp. website. The property is located in 5 acre lots and 10 acres lots electric has been bought to the property. Majority of the property has been clear for farming small greenhouse is located on the property