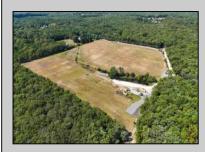

## COMMENTS

THE PROPERTY IS LOCATED IN THE CANNABIS ZONES Classes 1, 2, 3, 4 and 6. please look into reading the rules and regulations and maps on Galloway twp. website. The property is located in 5 acre lots and 10 acres lots electric has been bought to the property. Majority of the property has been clear for farming small greenhouse is located on the property and a small pond on property with bass and sonnyl's Please call to take tour of the property. Up the street 40 acre farm is in the final stages of approvals to get their cannabis manufacturing & cultivation approvals from galloway now its your turn