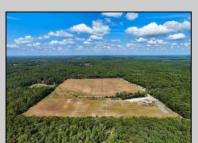

## COMMENTS

THE PROPERTY IS LOCATED IN THE CANNABIS ZONES Classes 1, 2, 3, 4 and 6. please look into reading the rules and regulations and maps on Galloway twp. website. The property is located in 5 acre lots and 10 acres lots electric has been bought to the property. Majority of the property has been clear for farming small greenhouse is located on the property and a small pond on property with bass and sonnyl's Please call to take tour of the property. Up the street 40 acre farm is in the final stages of approvals to get their cannabis manufacturing & cultivation approvals from galloway now its your turn