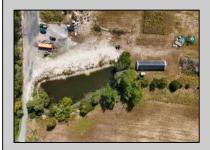

## COMMENTS

THE PROPERTY IS LOCATED IN THE CANNABIS ZONES Classes 1, 2, 3, 4 and 6. please look into reading the rules and regulations and maps on Galloway twp. website. The property is located in 5 acre lots and 10 acres lots electric has been bought to the property. Majority of the property has been clear for farming small greenhouse is located on the property and a small pond on property with bass and sonnyl's Please call to take tour of the property. Up the street 40 acre farm is in the final stages of approvals to get their cannabis manufacturing & cultivation approvals from galloway now its your turn