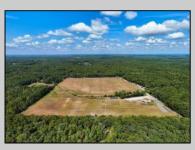

## COMMENTS

THE PROPERTY IS LOCATED IN THE CANNABIS ZONES Classes 1, 2, 3, 4 and 6. please look into reading the rules and regulations and maps on Galloway twp. website. The property is located in 5 acre lots and 10 acres lots electric has been bought to the property. Majority of the property has been clear for farming small greenhouse is located on the property and a small pond on property with bass and sonnyl's Please call to take tour of the property. Up the street 40 acre farm is in the final stages of approvals to get their cannabis manufacturing & cultivation approvals from galloway now its your turn