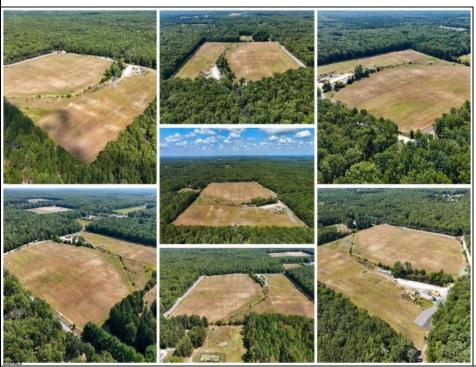

## COMMENTS

THE PROPERTY IS LOCATED IN THE CANNABIS ZONES Classes 1, 2, 3, 4 and 6. please look into reading the rules and regulations and maps on Galloway twp. website. The property is located in 5 acre lots and 10 acres lots electric has been bought to the property. Majority of the property has been clear for farming small greenhouse is located on the property and a small pond on property with bass and sonnyl's Please call to take tour of the property. Up the street 40 acre farm is in the final stages of approvals to get their cannabis manufacturing & cultivation approvals from galloway now its your turn