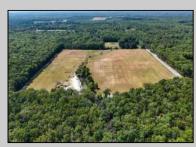

## COMMENTS

THE PROPERTY IS LOCATED IN THE CANNABIS ZONES Classes 1, 2, 3, 4 and 6. please look into reading the rules and regulations and maps on Galloway twp. website. The property is located in 5 acre lots and 10 acres lots electric has been bought to the property. Majority of the property has been clear for farming small greenhouse is located on the property and a small pond on property with bass and sonnyl's Please call to take tour of the property. Up the street 40 acre farm is in the final stages of approvals to get their cannabis manufacturing & cultivation approvals from galloway now its your turn