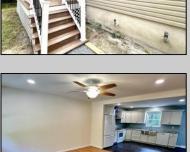

## **COMMENTS**

Fully renovated 3 bed 1 bath Rancher on Lida Ave! This property is located on a dead end street, surrounded by tons of acres of wildlife protected land- nobody will be able to build around you. Full walk-out basement for storage and/or for you to finish and make your own. Gas was just run down the street, so you can schedule your hook up asap! Brand new roof with a lifetime warranty, brand new plumbing, brand new AC unit, electrical, siding, Anderson windows and more! Come take a look today!

| PROPERTY DETAIL | LS |
|-----------------|----|
|-----------------|----|

Exterior OutsideFeatures ParkingGarage InteriorFeatures
Vinyl Porch None Carbon Monoxide
Detector
Storage
Smoke/Fire Alarm

Basement Heating Cooling
6 Ft. or More Head Oil Ceiling Fan(s)
Room Tank in Basement Central
Full