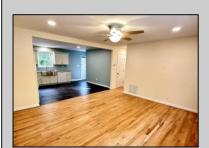

## **COMMENTS**

Fully renovated 3 bed 1 bath Rancher on Lida Ave! This property is located on a dead end street, surrounded by tons of acres of wildlife protected land- nobody will be able to build around you. Full walk-out basement for storage and/or for you to finish and make your own. Gas was just run down the street, so you can schedule your hook up asap! Brand new roof with a lifetime warranty, brand new plumbing, brand new AC unit, electrical, siding, Anderson windows and more! Come take a look today!

| PROPERTY DETAIL | LS |
|-----------------|----|
|-----------------|----|

Exterior OutsideFeatures ParkingGarage InteriorFeatures
Vinyl Porch None Carbon Monoxide
Detector
Storage
Smoke/Fire Alarm

Basement Heating Cooling
6 Ft. or More Head Oil Ceiling Fan(s)
Room Tank in Basement Central
Full