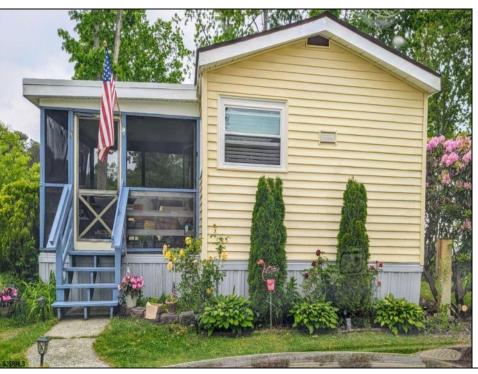

## **COMMENTS**

Oak Forest 55+ mobile home that has been totally redone and updated. You have to take a tour. The kitchen has all new cabinets, counter tops, appliances, flooring and lighting. Also has a pantry. So many cabinets and counter top space. The home has a new roof (shed roof also), new gutters, new skirting, new flooring, new paint, and new water heater. Plenty of closet space. Enjoy the screened in porch. The kitchen table & chairs and fireplace are not included. Don\'t miss out on this one!! Appointment required. Buyers must be approved by Oak Forest Mobile Home Park.