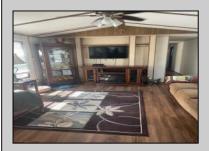

## **COMMENTS**

Oak Forest 55+ mobile home that has been totally redone and updated. You have to take a tour. The kitchen has all new cabinets, counter tops, appliances, flooring and lighting. Also has a pantry. So many cabinets and counter top space. The home has a new roof (shed roof also), new gutters, new skirting, new flooring, new paint, and new water heater. Plenty of closet space. Enjoy the screened in porch. The kitchen table & chairs and fireplace are not included. Don\'t miss out on this one!! Appointment required. Buyers must be approved by Oak Forest Mobile Home Park.