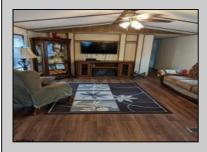

## **COMMENTS**

Oak Forest 55+ mobile home that has been totally redone and updated. You have to take a tour. The kitchen has all new cabinets, counter tops, appliances, flooring and lighting. Also has a pantry. So many cabinets and counter top space. The home has a new roof (shed roof also), new gutters, new skirting, new flooring, new paint, and new water heater. Plenty of closet space. Enjoy the screened in porch. The kitchen table & chairs and fireplace are not included. Don\'t miss out on this one!! Appointment required. Buyers must be approved by Oak Forest Mobile Home Park.