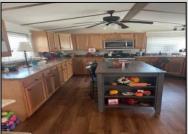

## **COMMENTS**

Oak Forest 55+ mobile home that has been totally redone and updated. You have to take a tour. The kitchen has all new cabinets, counter tops, appliances, flooring and lighting. Also has a pantry. So many cabinets and counter top space. The home has a new roof (shed roof also), new gutters, new skirting, new flooring, new paint, and new water heater. Plenty of closet space. Enjoy the screened in porch. The kitchen table & chairs and fireplace are not included. Don\'t miss out on this one!! Appointment required. Buyers must be approved by Oak Forest Mobile Home Park.