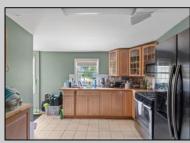

| PROPERTY DETAILS                    |                                                            |                                    |                                                 |
|-------------------------------------|------------------------------------------------------------|------------------------------------|-------------------------------------------------|
| Exterior<br>Vinyl                   | ParkingGarage<br>Two Car<br>Detached Garage<br>See Remarks | OtherRooms<br>Laundry/Utility Room | AppliancesIncluded<br>Gas Stove<br>Refrigerator |
| Basement<br>Full<br>Inside Entrance | Heating<br>Gas-Natural                                     | HotWater<br>Gas                    | Water<br>Public                                 |