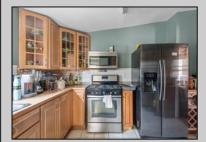

| PROPERTY DETAILS                    |                                                            |                                    |                                                 |
|-------------------------------------|------------------------------------------------------------|------------------------------------|-------------------------------------------------|
| Exterior<br>Vinyl                   | ParkingGarage<br>Two Car<br>Detached Garage<br>See Remarks | OtherRooms<br>Laundry/Utility Room | AppliancesIncluded<br>Gas Stove<br>Refrigerator |
| Basement<br>Full<br>Inside Entrance | Heating<br>Gas-Natural                                     | HotWater<br>Gas                    | Water<br>Public                                 |