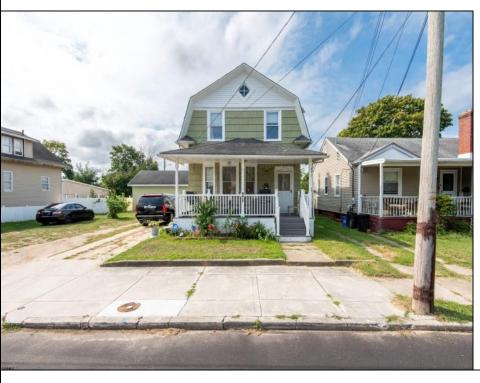

## **COMMENTS**

NO SHOWINGS - TENANT OCCUPIED. The perfect property 4 BR- 2 BA for a car enthusiast or home based business. There is a two- bay garage with attached office space with a separate entrance off Edgeley Ave. You must come in person to appreciate this ideal layout and the possibilities. Property Sold As Is Condition.

| PROPERTY DETAILS  |                                                            |                                    |                                                 |
|-------------------|------------------------------------------------------------|------------------------------------|-------------------------------------------------|
| Exterior<br>Vinyl | ParkingGarage<br>Two Car<br>Detached Garage<br>See Remarks | OtherRooms<br>Laundry/Utility Room | AppliancesIncluded<br>Gas Stove<br>Refrigerator |