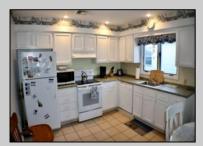

## PROPERTY DETAILS

Exterior ParkingGarage OtherRooms InteriorFeatures
Vinyl None Dining Area Cathedral Ceiling(s)
Eat In Kitchen Fireplace(s)
Primary BR on 1st floor Master Bath
Pets Allowed

Pets Allowed Skylight