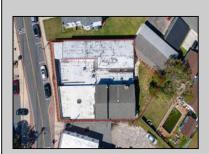

## **COMMENTS**

BUILDING IS 12000 SQ FT OF WHICH 6000 SQ FT IS RETAIL APPROX 5000 WAREHOUSE 1300 SQ FT APT WHICH HAS 4BR AND 2 BATHS PLEASE CALL FOR RENT INFORMATION ONE PART OF THE RETAIL IS RENTED ON THE BACK PART OF THE BUILDING IS A WORK SHOP. THE SELLER IS RETIRING AFTER MANY YEARS THE BUILDING IS PERFECT FOR WHOLE APPLIANCE SOTE OR FURNITURE STORE OR BREAK IT UP TO SMALLER RETAIL STORES DON'T LET THIS OPPORTUNITY PASS U BY