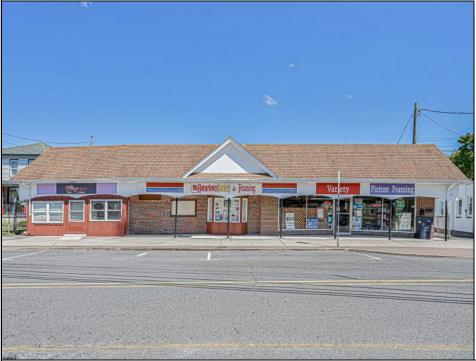

## 150 NEW JERSEY Absecon, NJ 08201

Asking \$749,000.00

## COMMENTS

BUILDING IS 12000 SQ FT OF WHICH 6000 SQ FT IS RETAIL APPROX 5000 WAREHOUSE 1300 SQ FT APT WHICH HAS 4BR AND 2 BATHS PLEASE CALL FOR RENT INFORMATION ONE PART OF THE RETAIL IS RENTED ON THE BACK PART OF THE BUILDING IS A WORK SHOP. THE SELLER IS RETIRING AFTER MANY YEARS THE BUILDING IS PERFECT FOR WHOLE APPLIANCE SOTE OR FURNITURE STORE OR BREAK IT UP TO SMALLER RETAIL STORES DON'T LET THIS OPPORTUNITY PASS U BY