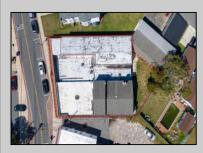

## COMMENTS

BUILDING IS 12000 SQ FT OF WHICH 6000 SQ FT IS RETAIL APPROX 5000 WAREHOUSE 1300 SQ FT APT WHICH HAS 4BR AND 2 BATHS PLEASE CALL FOR RENT INFORMATION ONE PART OF THE RETAIL IS RENTED ON THE BACK PART OF THE BUILDING IS A WORK SHOP. THE SELLER IS RETIRING AFTER MANY YEARS THE BUILDING IS PERFECT FOR WHOLE APPLIANCE SOTE OR FURNITURE STORE OR BREAK IT UP TO SMALLER RETAIL STORES DON'T LET THIS OPPORTUNITY PASS U BY