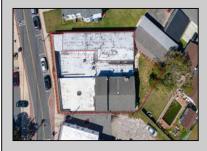

## **COMMENTS**

BUILDING IS 12000 SQ FT OF WHICH 6000 SQ FT IS RETAIL APPROX 5000 WAREHOUSE 1300 SQ FT APT WHICH HAS 4BR AND 2 BATHS PLEASE CALL FOR RENT INFORMATION ONE PART OF THE RETAIL IS RENTED ON THE BACK PART OF THE BUILDING IS A WORK SHOP. THE SELLER IS RETIRING AFTER MANY YEARS THE BUILDING IS PERFECT FOR WHOLE APPLIANCE SOTE OR FURNITURE STORE OR BREAK IT UP TO SMALLER RETAIL STORES DON'T LET THIS OPPORTUNITY PASS U BY