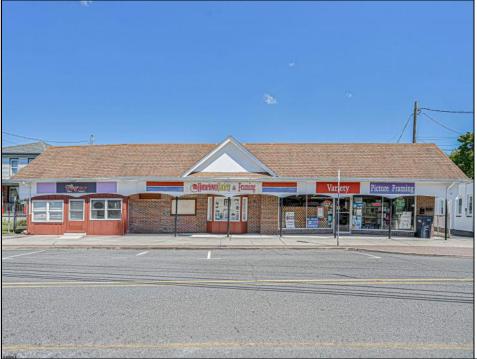

## **150 NEW JERSEY** Absecon, NJ 08201

Asking \$749,000.00

## COMMENTS

BUILDING IS 12000 SQ FT OF WHICH 6000 SQ FT IS RETAIL APPROX 5000 WAREHOUSE 1300 SQ FT APT WHICH HAS 4BR AND 2 BATHS PLEASE CALL FOR RENT INFORMATION ONE PART OF THE RETAIL IS RENTED ON THE BACK PART OF THE BUILDING IS A WORK SHOP. THE SELLER IS RETIRING AFTER MANY YEARS THE BUILDING IS PERFECT FOR WHOLE APPLIANCE SOTE OR FURNITURE STORE OR BREAK IT UP TO SMALLER RETAIL STORES DON\'T LET THIS OPPORTUNITY PASS U BY