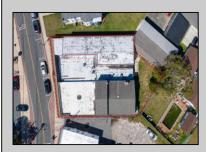

## **150 NEW JERSEY** Absecon, NJ 08201

Asking \$749,000.00

## COMMENTS

BUILDING IS 12000 SQ FT OF WHICH 6000 SQ FT IS RETAIL APPROX 5000 WAREHOUSE 1300 SQ FT APT WHICH HAS 4BR AND 2 BATHS PLEASE CALL FOR RENT INFORMATION ONE PART OF THE RETAIL IS RENTED ON THE BACK PART OF THE BUILDING IS A WORK SHOP. THE SELLER IS RETIRING AFTER MANY YEARS THE BUILDING IS PERFECT FOR WHOLE APPLIANCE SOTE OR FURNITURE STORE OR BREAK IT UP TO SMALLER RETAIL STORES DON\'T LET THIS OPPORTUNITY PASS U BY