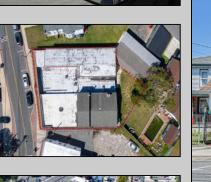

## **COMMENTS**

BUILDING IS 12000 SQ FT OF WHICH 6000 SQ FT IS RETAIL APPROX 5000 WAREHOUSE 1300 SQ FT APT WHICH HAS 4BR AND 2 BATHS PLEASE CALL FOR RENT INFORMATION ONE PART OF THE RETAIL IS RENTED ON THE BACK PART OF THE BUILDING IS A WORK SHOP. THE SELLER IS RETIRING AFTER MANY YEARS THE BUILDING IS PERFECT FOR WHOLE APPLIANCE SOTE OR FURNITURE STORE OR BREAK IT UP TO SMALLER RETAIL STORES DON'T LET THIS OPPORTUNITY PASS U BY