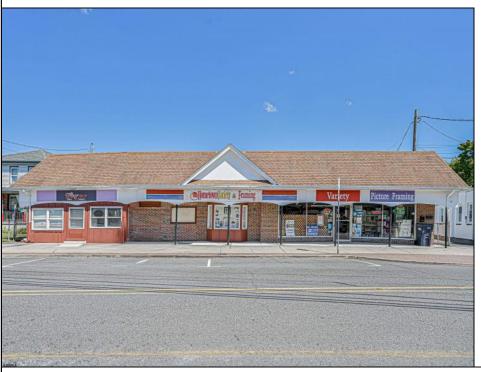

## **COMMENTS**

BUILDING IS 12000 SQ FT OF WHICH 6000 SQ FT IS RETAIL APPROX 5000 WAREHOUSE 1300 SQ FT APT WHICH HAS 4BR AND 2 BATHS PLEASE CALL FOR RENT INFORMATION ONE PART OF THE RETAIL IS RENTED ON THE BACK PART OF THE BUILDING IS A WORK SHOP. THE SELLER IS RETIRING AFTER MANY YEARS THE BUILDING IS PERFECT FOR WHOLE APPLIANCE SOTE OR FURNITURE STORE OR BREAK IT UP TO SMALLER RETAIL STORES DON\'T LET THIS OPPORTUNITY PASS U BY