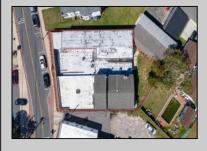

## **COMMENTS**

BUILDING IS 12000 SQ FT OF WHICH 6000 SQ FT IS RETAIL APPROX 5000 WAREHOUSE 1300 SQ FT APT WHICH HAS 4BR AND 2 BATHS PLEASE CALL FOR RENT INFORMATION ONE PART OF THE RETAIL IS RENTED ON THE BACK PART OF THE BUILDING IS A WORK SHOP. THE SELLER IS RETIRING AFTER MANY YEARS THE BUILDING IS PERFECT FOR WHOLE APPLIANCE SOTE OR FURNITURE STORE OR BREAK IT UP TO SMALLER RETAIL STORES DON\'T LET THIS OPPORTUNITY PASS U BY