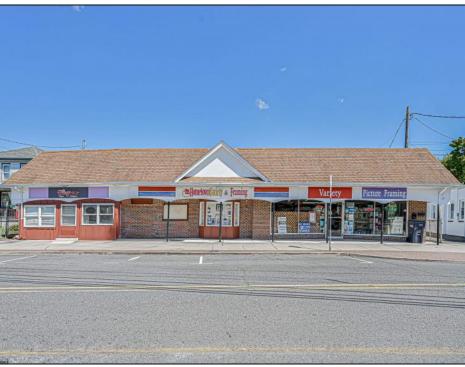

## **COMMENTS**

BUILDING IS 12000 SQ FT OF WHICH 6000 SQ FT IS RETAIL APPROX 5000 WAREHOUSE 1300 SQ FT APT WHICH HAS 4BR AND 2 BATHS PLEASE CALL FOR RENT INFORMATION ONE PART OF THE RETAIL IS RENTED ON THE BACK PART OF THE BUILDING IS A WORK SHOP. THE SELLER IS RETIRING AFTER MANY YEARS THE BUILDING IS PERFECT FOR WHOLE APPLIANCE SOTE OR FURNITURE STORE OR BREAK IT UP TO SMALLER RETAIL STORES DON'T LET THIS OPPORTUNITY PASS U BY