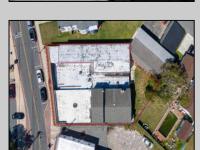

## **COMMENTS**

BUILDING IS 12000 SQ FT OF WHICH 6000 SQ FT IS RETAIL APPROX 5000 WAREHOUSE 1300 SQ FT APT WHICH HAS 4BR AND 2 BATHS PLEASE CALL FOR RENT INFORMATION ONE PART OF THE RETAIL IS RENTED ON THE BACK PART OF THE BUILDING IS A WORK SHOP. THE SELLER IS RETIRING AFTER MANY YEARS THE BUILDING IS PERFECT FOR WHOLE APPLIANCE SOTE OR FURNITURE STORE OR BREAK IT UP TO SMALLER RETAIL STORES DON'T LET THIS OPPORTUNITY PASS U BY