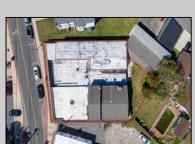

## **COMMENTS**

BUILDING IS 12000 SQ FT OF WHICH 6000 SQ FT IS RETAIL APPROX 5000 WAREHOUSE 1300 SQ FT APT WHICH HAS 4BR AND 2 BATHS PLEASE CALL FOR RENT INFORMATION ONE PART OF THE RETAIL IS RENTED ON THE BACK PART OF THE BUILDING IS A WORK SHOP. THE SELLER IS RETIRING AFTER MANY YEARS THE BUILDING IS PERFECT FOR WHOLE APPLIANCE SOTE OR FURNITURE STORE OR BREAK IT UP TO SMALLER RETAIL STORES DON'T LET THIS OPPORTUNITY PASS U BY