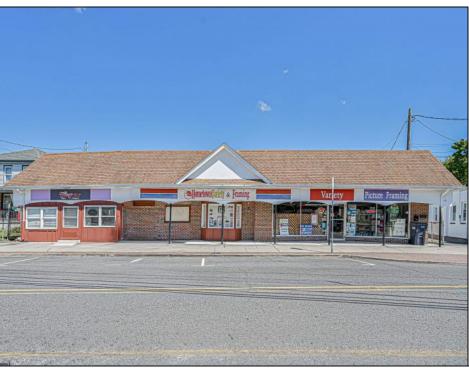

## **COMMENTS**

BUILDING IS 12000 SQ FT OF WHICH 6000 SQ FT IS RETAIL APPROX 5000 WAREHOUSE 1300 SQ FT APT WHICH HAS 4BR AND 2 BATHS PLEASE CALL FOR RENT INFORMATION ONE PART OF THE RETAIL IS RENTED ON THE BACK PART OF THE BUILDING IS A WORK SHOP. THE SELLER IS RETIRING AFTER MANY YEARS THE BUILDING IS PERFECT FOR WHOLE APPLIANCE SOTE OR FURNITURE STORE OR BREAK IT UP TO SMALLER RETAIL STORES DON'T LET THIS OPPORTUNITY PASS U BY